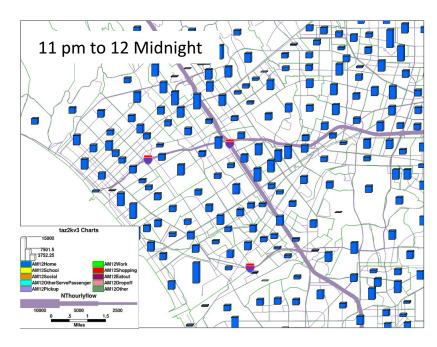

28

#### Workers

- Start and end times of the work activity
- For the Work-Home and Home-Work commutes:
  - Mode(s)
  - Number of stops
  - Duration
- Number of tours
  - Before work, based at work, and after work

...

Workers

#### • For each tour:

- Mode(s)
- Number of stops
- Duration
- Home-stay duration before tour
- Work-stay duration before tour

#### • For each stop:

- Activity type
- Activity duration
- Travel time to activity
- Location of activity
- Mode to the location

#### **Non-Workers**



#### **Non-Workers**

- Number of tours during the day
- For each tour:
  - Mode(s)
  - Number of stops
  - Duration
  - Home-stay duration before tour

#### • For each stop:

- Activity type
- Activity duration
- Travel time to activity
- Location of activity
- Mode to the location



Presence of Persons at Places by Type of Activity











#### Volume on Network



1:00 AM

### Volume on Network















































## Output/Deliverables (typical travel model KPI summary)

| Emissions and Fuel           | Model 1   | Model 2   |  |
|------------------------------|-----------|-----------|--|
| Consumption                  |           |           |  |
| Organic Gases (g/mile)       | 0.943     | 0.926     |  |
| CO (g/mile)                  | 9.498     | 9.348     |  |
| NOx (g/mile)                 | 1.929     | 1.955     |  |
| CO2 (g/mile)                 | 561.340   | 543.545   |  |
| Gasoline (gallons/mile)      | 0.051     | 0.050     |  |
| Gasoline (mile/ gallons)     | 19.377    | 20.203    |  |
| Diesel (gallons/mile)        | 0