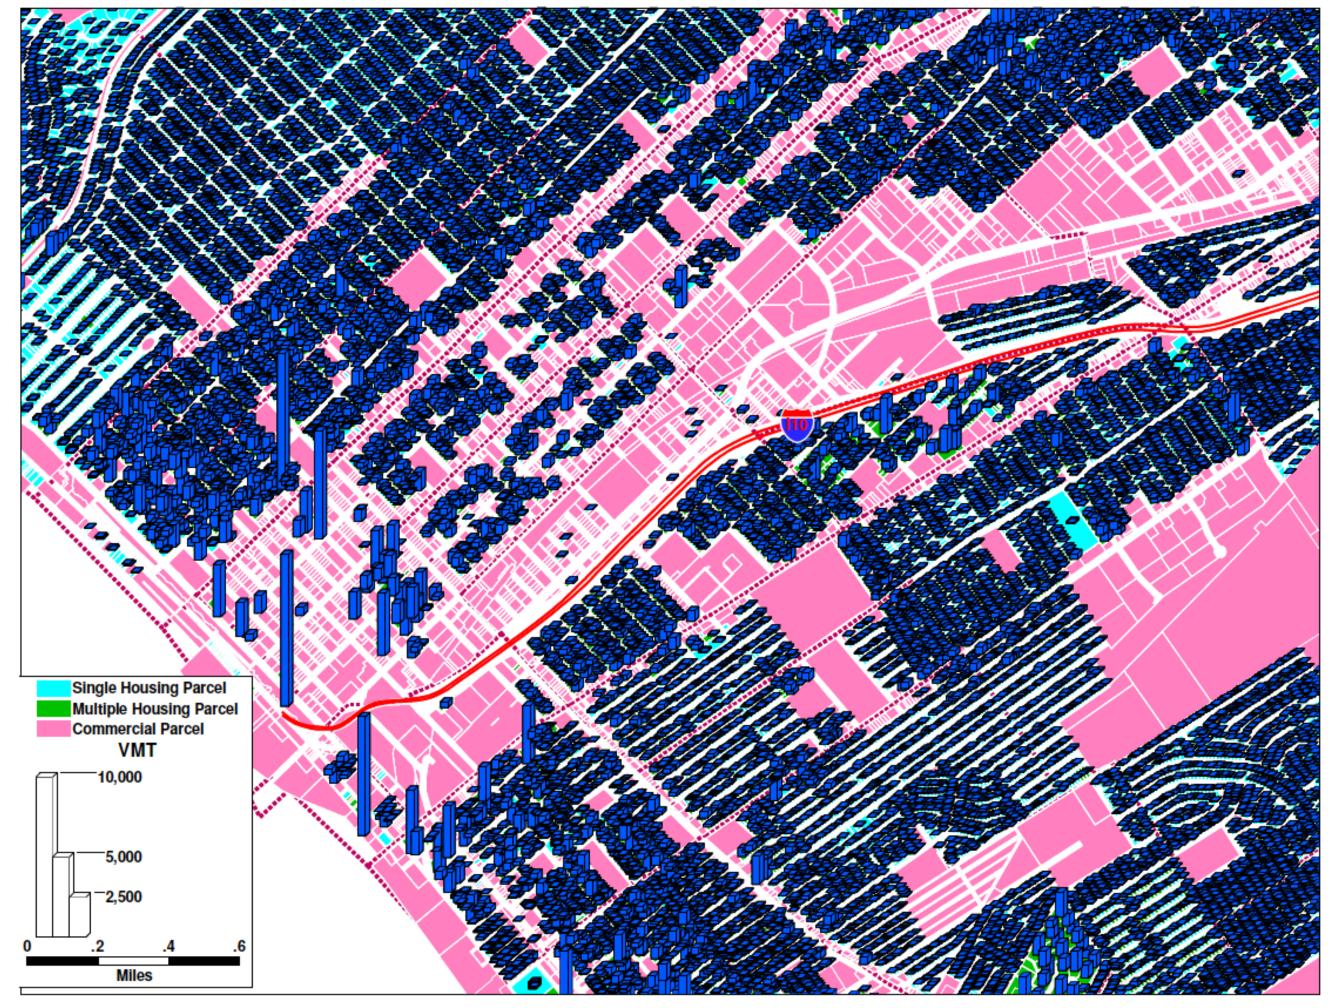

### Big data in this case

- 18 million synthetic people, their households, and cars
  - Millions of business establishments •
  - All networks for cars, buses, metro, railways •
- Complete enumeration of opportunities and destination choices
  - Imagine combinations of data we can test using a simulator like this as a test bed!