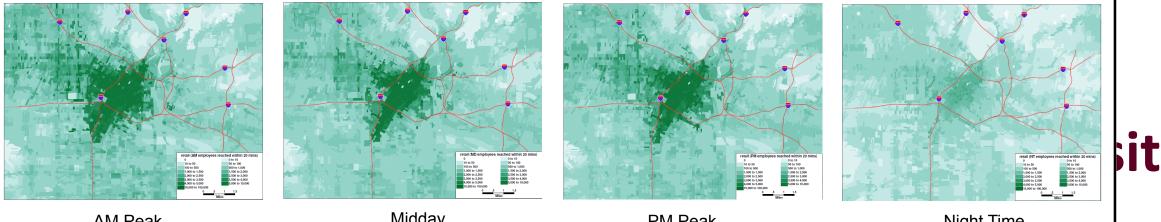

#### Finance: maximum accessible employees within 10 mins

AM Peak

Midday

PM Peak

Night Time

Maximum number of reachable retail employees for a 20-minute buffer by transit by time of day in Central Los Angeles.

#### **OPORTUNITY-BASED ACCESSIBILITY**

AM Peak

PM Peak

Night Time

Maximum number of reachable education employees for a 20-minute buffer by transit by time of day in Central Los Angeles.

AM Peak

Night Time

Maximum number of reachable retail employees for a 20-minute buffer by time of day in Central Los Angeles by Private Car

AM Peak

Night Time

Maximum number of reachable education employees for a 20minute buffer by time of day in Central Los Angeles by Private Car