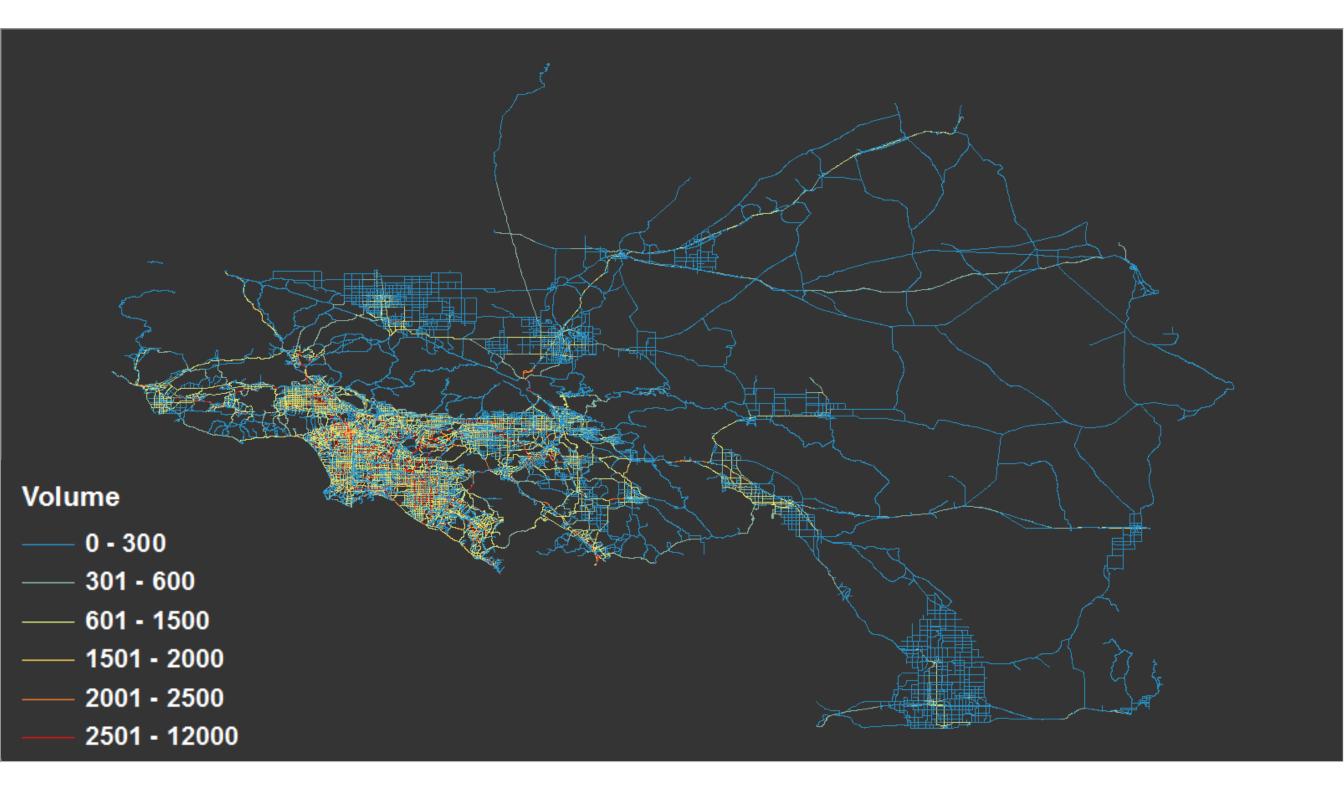

stops
  - Duration
- Number of tours
  - Before work, based at work, and after work

...

Workers

#### • For each tour:

- Mode(s)
- Number of stops
- Duration
- Home-stay duration before tour
- Work-stay duration before tour

#### • For each stop:

- Activity type
- Activity duration
- Travel time to activity
- Location of activity
- Mode to the location

#### **Non-Workers**



#### **Non-Workers**

- Number of tours during the day
- For each tour:
  - Mode(s)
  - Number of stops
  - Duration
  - Home-stay duration before tour

#### • For each stop:

- Activity type
- Activity duration
- Travel time to activity
- Location of activity
- Mode to the location



Presence of Persons at Places by Type of Activity











#### Volume on Network



1:00 AM

### Volume on Network















































## Output/Deliverables (typical travel model KPI summary)

| Emissions and Fuel           | Model 1   | Model 2   |  |
|------------------------------|-----------|-----------|--|
| Consumption                  |           |           |  |
| Organic Gases (g/mile)       | 0.943     | 0.926     |  |
| CO (g/mile)                  | 9.498     | 9.348     |  |
| NOx (g/mile)                 | 1.929     | 1.955     |  |
| CO2 (g/mile)                 | 561.340   | 543.545   |  |
| Gasoline (gallons/mile)      | 0.051     | 0.050     |  |
| Gasoline (mile/ gallons)     | 19.377    | 20.203    |  |
| Diesel (gallons/mile)        | 0.102     | 0.101     |  |
| Diesel (mile /gallons)       | 9.833     | 9.893     |  |
| Organic Gases (g/person-day) | 22.291    |