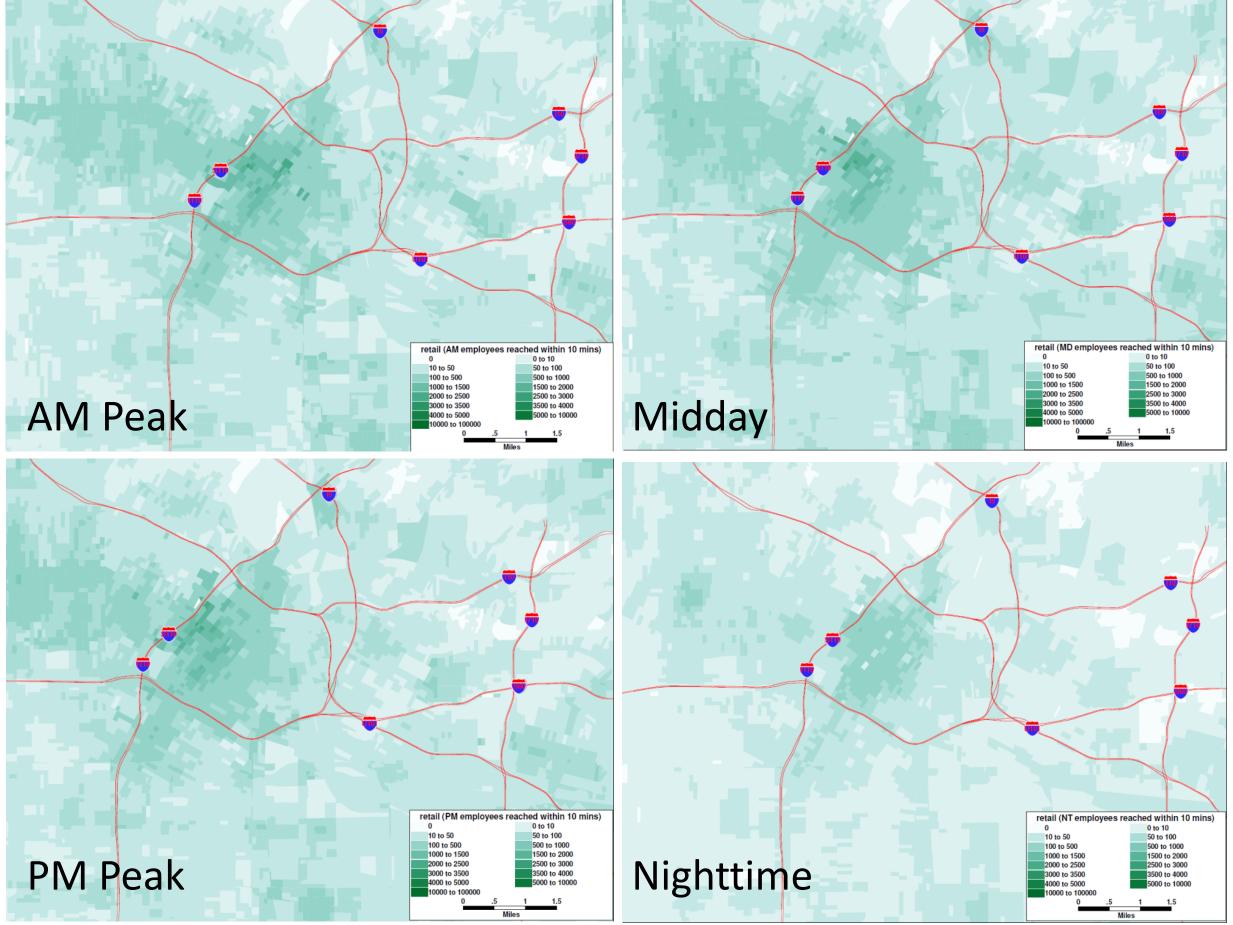

#### Retail: maximum accessible employees within 10 mins

#### Finance: maximum accessible employees within 10 mins

AM Peak

Midday

PM Peak

Night Time

Maximum number of reachable retail employees for a 20-minute buffer by transit by time of day in Central Los Angeles.