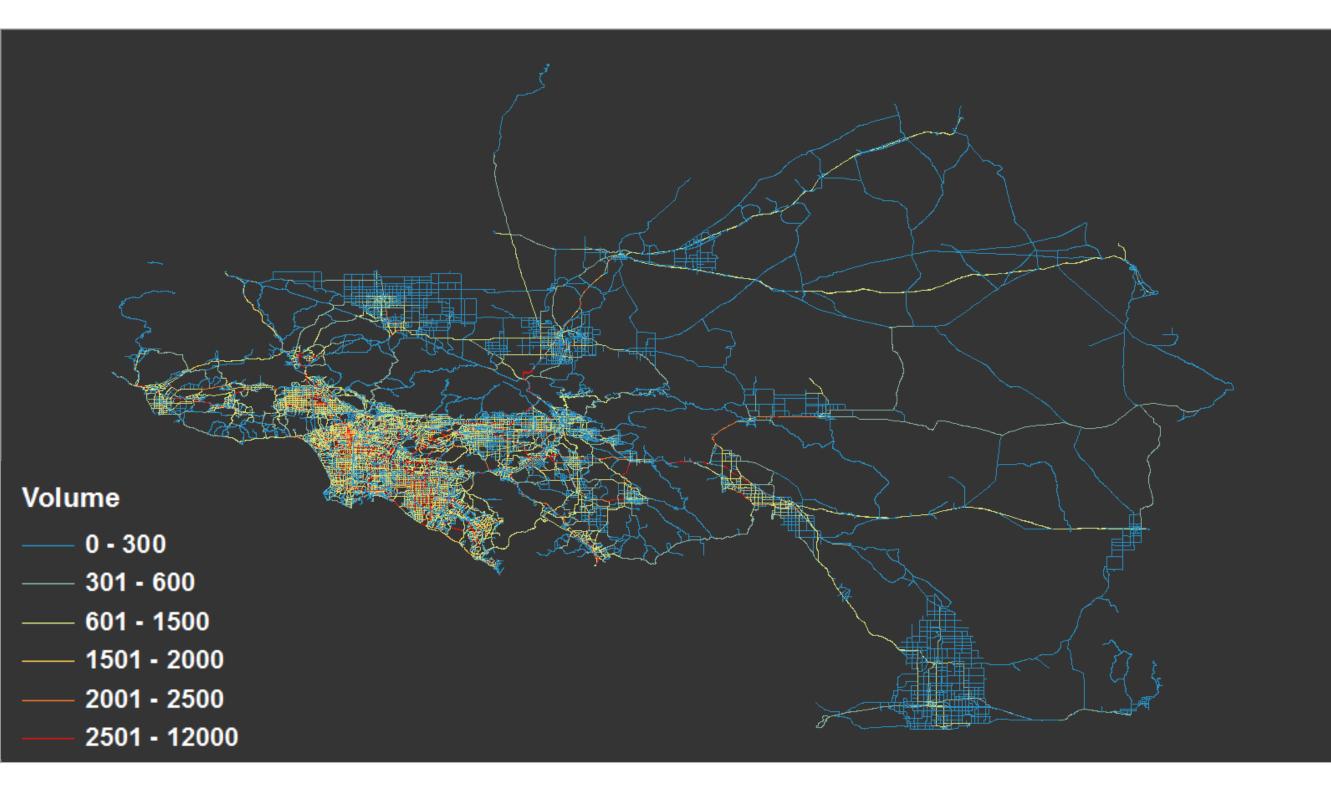

Duration
- Number of tours
  - Before work, based at work, and after work

...

Workers

#### • For each tour:

- Mode(s)
- Number of stops
- Duration
- Home-stay duration before tour
- Work-stay duration before tour

#### • For each stop:

- Activity type
- Activity duration
- Travel time to activity
- Location of activity
- Mode to the location

#### **Non-Workers**



#### **Non-Workers**

- Number of tours during the day
- For each tour:
  - Mode(s)
  - Number of stops
  - Duration
  - Home-stay duration before tour

#### • For each stop:

- Activity type
- Activity duration
- Travel time to activity
- Location of activity
- Mode to the location



Presence of Persons at Places by Type of Activity











#### Volume on Network



1:00 AM

### Volume on Network















































## Output/Deliverables (typical travel model KPI summary)

| Emissions and Fuel           | Model 1   | Model 2   |  |
|------------------------------|-----------|-----------|--|
| Consumption                  |           |           |  |
| Organic Gases (g/mile)       | 0.943     | 0.926     |  |
| CO (g/mile)                  | 9.498     | 9.348     |  |
| NOx (g/mile)                 | 1.929     | 1.955     |  |
| CO2 (g/mile)                 | 561.340   | 543.545   |  |
| Gasoline (gallons/mile)      | 0.051     | 0.050     |  |
| Gasoline (mile/ gallons)     | 19.377    | 20.203    |  |
| Diesel (gallons/mile)        | 0.102     | 0.101     |  |
| Diesel (mile /gallons)       | 9.833     | 9.893     |  |
| Organic Gases (g/person-day) | 22.291    | 21.333