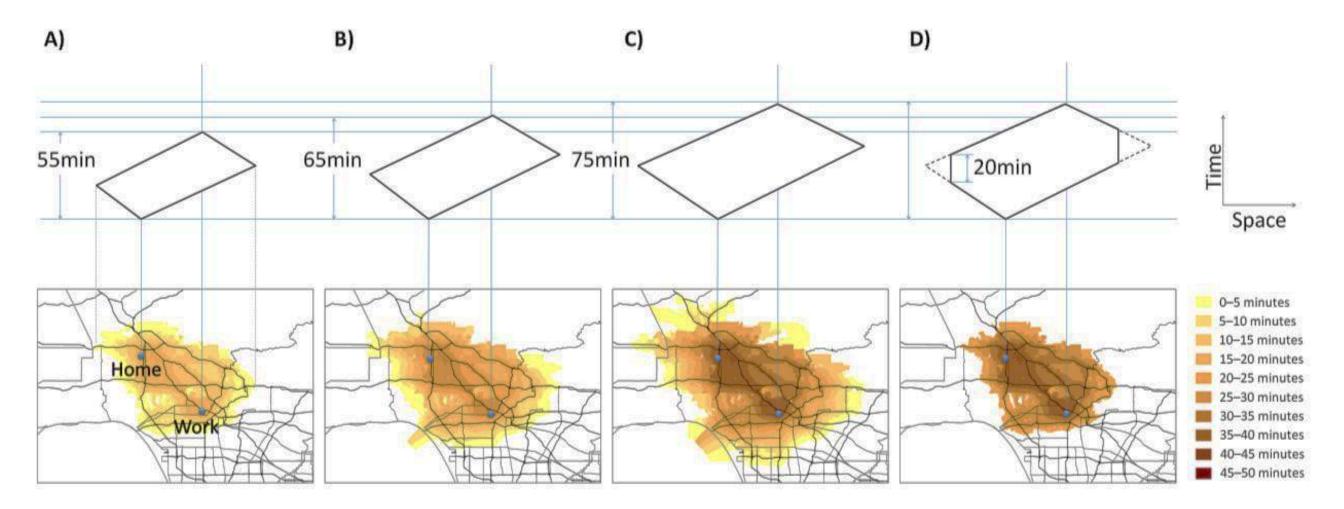

## Available Time and Accessibility

## Midday

#### Walk Time Isochrones Example

## **Transit Travel Time Isochrones Example**