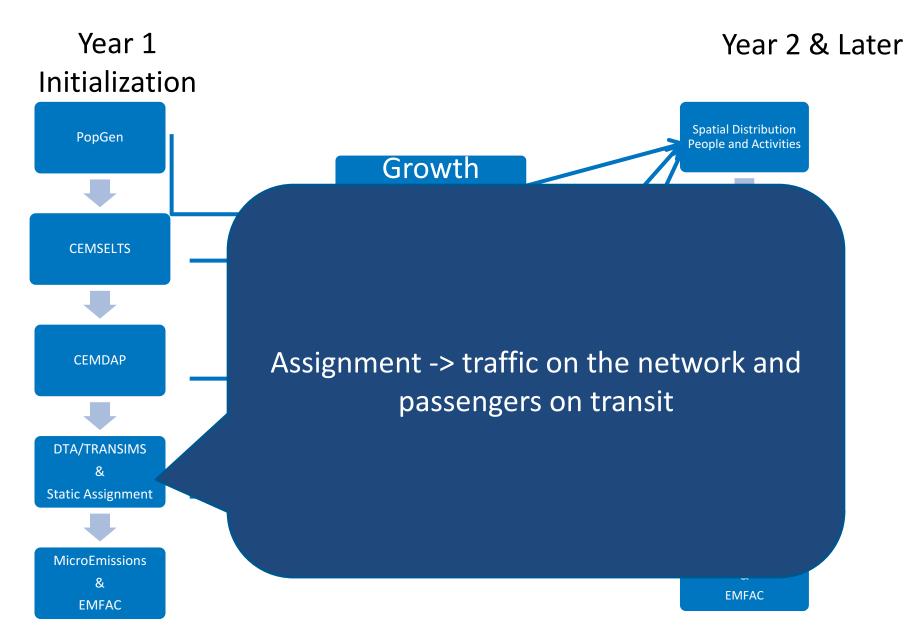

#### Eventually we want this for different policy scenarios

Framework

Year 2 & Later

**Spatial Distribution** 

People and Activities

CEMSELTS: For each person and household generated by PopGen, additional attributes are created here using econometric models, lookup tables, and consistency rules

Attributes added to each household and person: education, employment attributes (employed or not, work duration, work flexibility, work location, industry), driver's license holding, student status and school location, number of cars, etc.

> MicroEmissions & EMFAC

#### Year 1 Initialization

#### CEMSELTS

Models (Base Year)