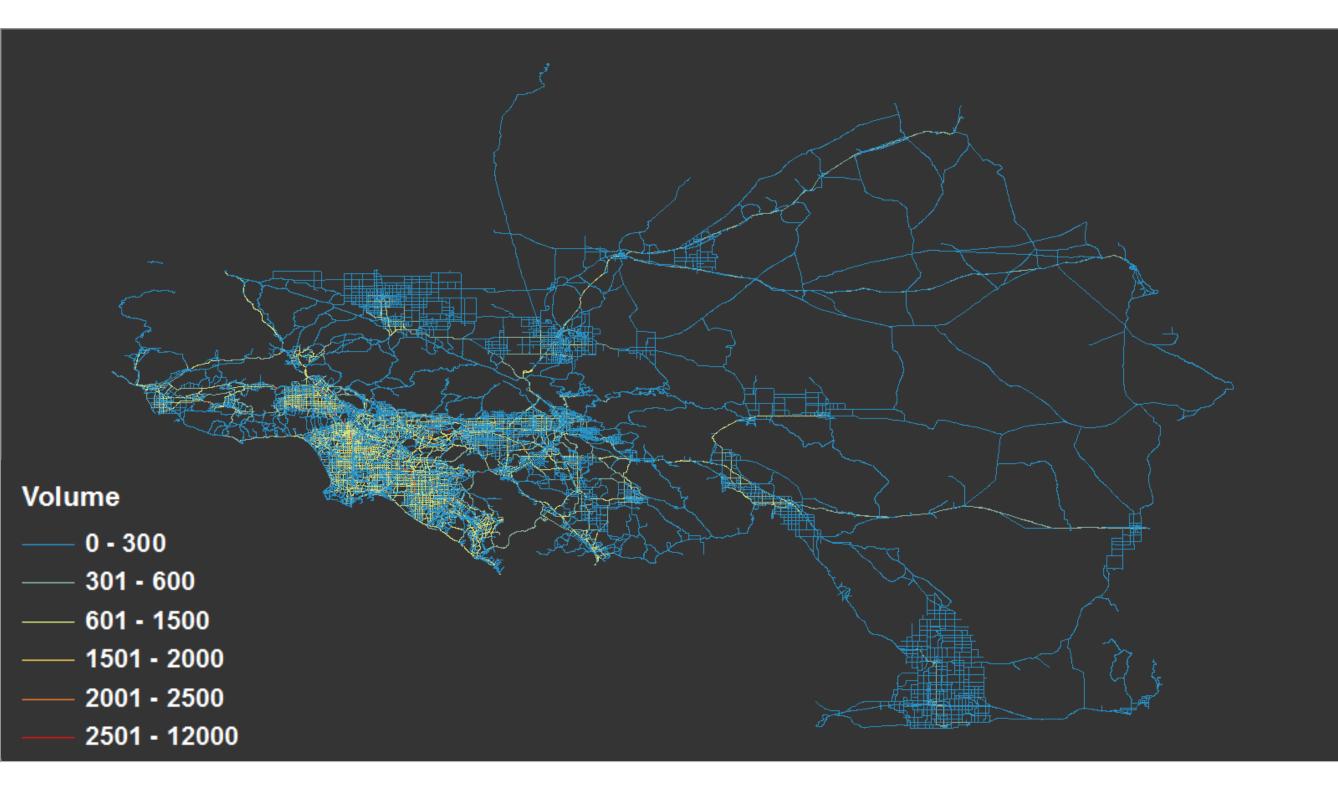

rs
  - Before work, based at work, and after work

...

Workers

#### • For each tour:

- Mode(s)
- Number of stops
- Duration
- Home-stay duration before tour
- Work-stay duration before tour

#### • For each stop:

- Activity type
- Activity duration
- Travel time to activity
- Location of activity
- Mode to the location

#### **Non-Workers**



#### **Non-Workers**

- Number of tours during the day
- For each tour:
  - Mode(s)
  - Number of stops
  - Duration
  - Home-stay duration before tour

#### • For each stop:

- Activity type
- Activity duration
- Travel time to activity
- Location of activity
- Mode to the location



Presence of Persons at Places by Type of Activity











#### Volume on Network



1:00 AM

### Volume on Network















































## Output/Deliverables (typical travel model KPI summary)

| Emissions and Fuel           | Model 1   | Model 2   |  |
|------------------------------|-----------|-----------|--|
| Consumption                  |           |           |  |
| Organic Gases (g/mile)       | 0.943     | 0.926     |  |
| CO (g/mile)                  | 9.498     | 9.348     |  |
| NOx (g/mile)                 | 1.929     | 1.955     |  |
| CO2 (g/mile)                 | 561.340   | 543.545   |  |
| Gasoline (gallons/mile)      | 0.051     | 0.050     |  |
| Gasoline (mile/ gallons)     | 19.377    | 20.203    |  |
| Diesel (gallons/mile)        | 0.102     | 0.101     |  |
| Diesel (mile /gallons)       | 9.833     | 9.893     |  |
| Organic Gases (g/person-day) | 22.291    | 21.333    |  |
| CO (g/person-day)