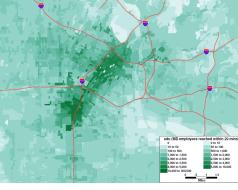

#### Manufacturing: maximum accessible employees within 10 mins

#### Retail: maximum accessible employees within 10 mins