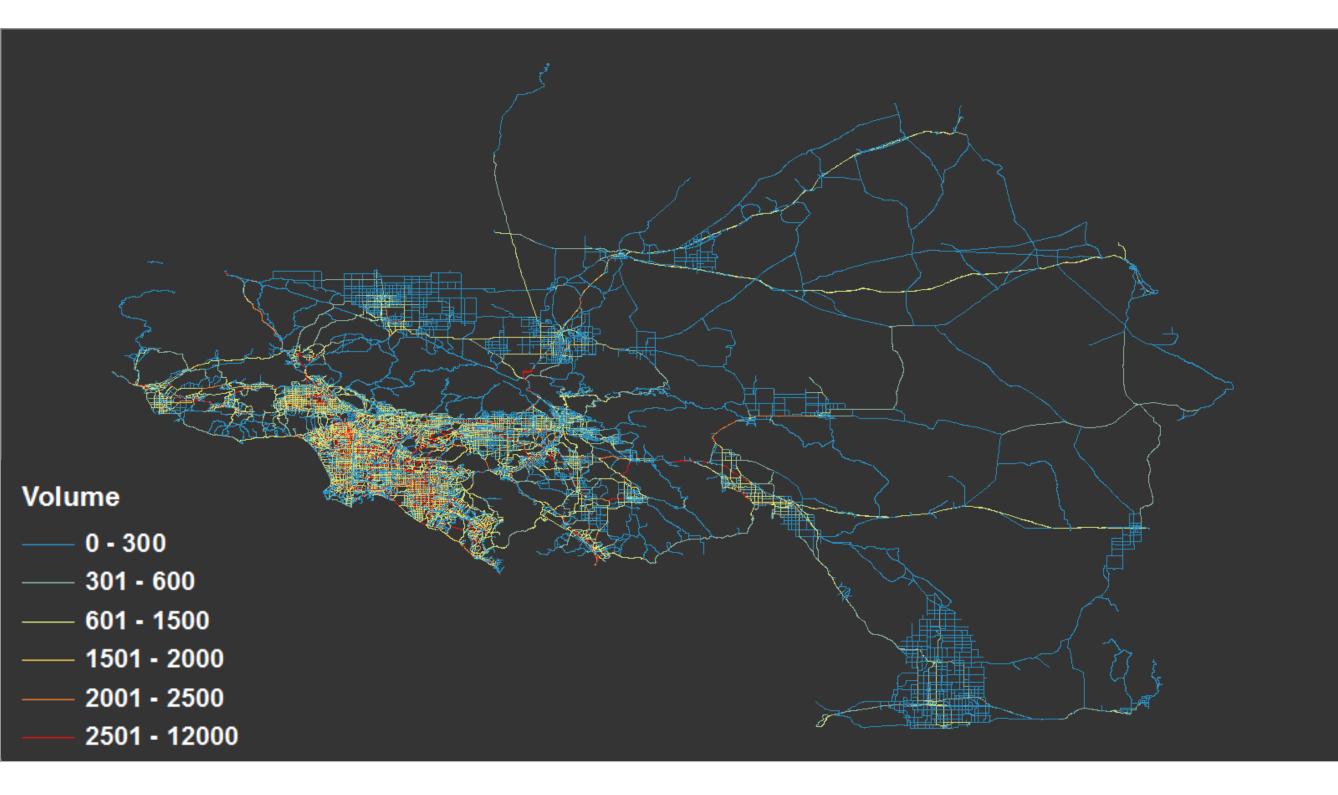

- Number of tours
  - Before work, based at work, and after work

...

Workers

#### • For each tour:

- Mode(s)
- Number of stops
- Duration
- Home-stay duration before tour
- Work-stay duration before tour

#### • For each stop:

- Activity type
- Activity duration
- Travel time to activity
- Location of activity
- Mode to the location

#### **Non-Workers**



#### **Non-Workers**

- Number of tours during the day
- For each tour:
  - Mode(s)
  - Number of stops
  - Duration
  - Home-stay duration before tour

#### • For each stop:

- Activity type
- Activity duration
- Travel time to activity
- Location of activity
- Mode to the location



Presence of Persons at Places by Type of Activity











#### Volume on Network



1:00 AM

### Volume on Network















































## Output/Deliverables (typical travel model KPI summary)

| Emissions and Fuel           | Model 1   | Model 2   |  |
|------------------------------|-----------|-----------|--|
| Consumption                  |           |           |  |
| Organic Gases (g/mile)       | 0.943     | 0.926     |  |
| CO (g/mile)                  | 9.498     | 9.348     |  |
| NOx (g/mile)                 | 1.929     | 1.955     |  |
| CO2 (g/mile)                 | 561.340   | 543.545   |  |
| Gasoline (gallons/mile)      | 0.051     | 0.050     |  |
| Gasoline (mile/ gallons)     | 19.377    | 20.203    |  |
| Diesel (gallons/mile)        | 0.102     | 0.101     |  |
| Diesel (mile /gallons)       | 9.833     | 9.893     |  |
| Organic Gases (g/person-day) | 22.291    | 21.333    |  |
| C