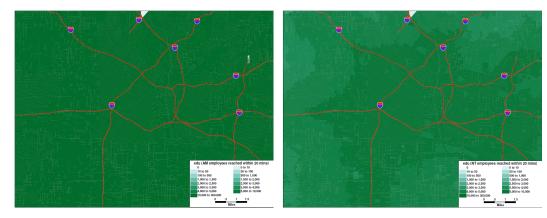

#### Manufacturing: maximum accessible employees within 10 mins

#### Retail: maximum accessible employees within 10 mins

#### Finance: maximum accessible employees within 10 mins

AM Peak

Midday

PM Peak

Night Time

Maximum number of reachable retail employees for a 20-minute buffer by transit by time of day in Central Los Angeles.