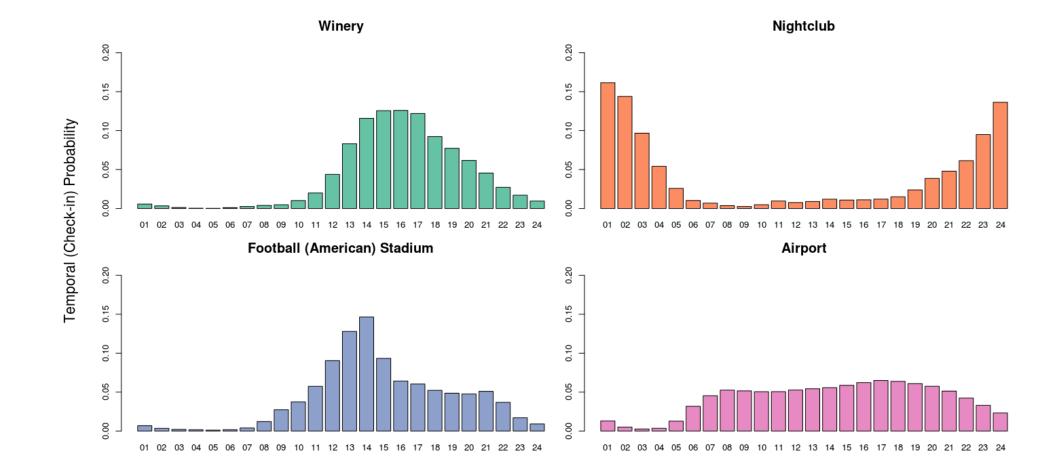

### If we have temporal signatures for each place

We can "distort" space by the probability of most likely activity location

The bakery wins (point A)

Spatial allocation assignment probability can be done with a variety of other methods

#### McKenzie's Dissertation on Temporal Signatures