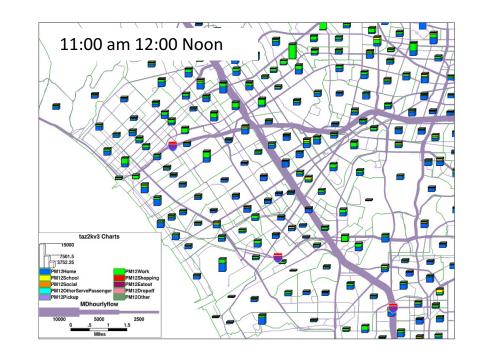

## Midday

#### Max finance (MD employees reached within 10 mins)

| Miloe             |    |     |               |    |
|-------------------|----|-----|---------------|----|
|                   |    |     |               |    |
| 0                 | .5 | 1   | 1.5           |    |
| 10,000 to 100,000 | )  |     |               |    |
| 4,000 to 5,000    |    | 5   | 5,000 to 10,0 | 00 |
|                   |    |     |               |    |
| 3,000 to 3,500    |    |     | 3,500 to 4,00 | 0  |
| 2,000 to 2,500    |    | 2   | 2.500 to 3.00 | 0  |
| 1,000 to 1,500    |    | 1   | ,500 to 2,00  | 0  |
| 100 to 500        |    |     | 500 to 1,000  |    |
| 10 to 50          | 7  |     | 0 to 100      |    |
| FIUL              | n  |     |               |    |
|                   |    | - ( |               |    |