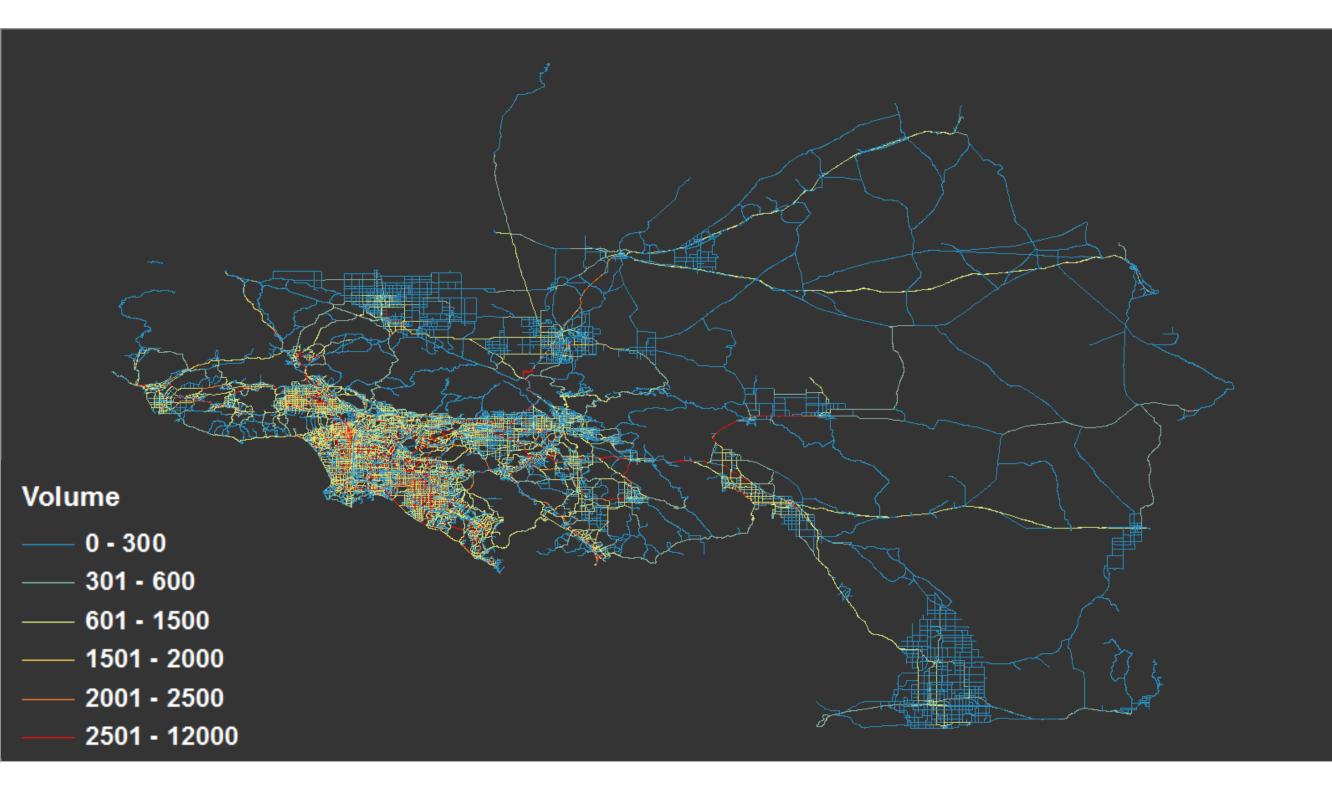

- Duration
- Number of tours
  - Before work, based at work, and after work

...

Workers

#### • For each tour:

- Mode(s)
- Number of stops
- Duration
- Home-stay duration before tour
- Work-stay duration before tour

#### • For each stop:

- Activity type
- Activity duration
- Travel time to activity
- Location of activity
- Mode to the location

#### **Non-Workers**



#### **Non-Workers**

- Number of tours during the day
- For each tour:
  - Mode(s)
  - Number of stops
  - Duration
  - Home-stay duration before tour

#### • For each stop:

- Activity type
- Activity duration
- Travel time to activity
- Location of activity
- Mode to the location



Presence of Persons at Places by Type of Activity











#### Volume on Network



1:00 AM

### Volume on Network















































## Output/Deliverables (typical travel model KPI summary)

| Emissions and Fuel           | Model 1   | Model 2   |  |
|------------------------------|-----------|-----------|--|
| Consumption                  |           |           |  |
| Organic Gases (g/mile)       | 0.943     | 0.926     |  |
| CO (g/mile)                  | 9.498     | 9.348     |  |
| NOx (g/mile)                 | 1.929     | 1.955     |  |
| CO2 (g/mile)                 | 561.340   | 543.545   |  |
| Gasoline (gallons/mile)      | 0.051     | 0.050     |  |
| Gasoline (mile/ gallons)     | 19.377    | 20.203    |  |
| Diesel (gallons/mile)        | 0.102     | 0.101     |  |
| Diesel (mile /gallons)       | 9.833     | 9.893     |  |
| Organic Gases (g/person-day) | 22.291    | 21.333