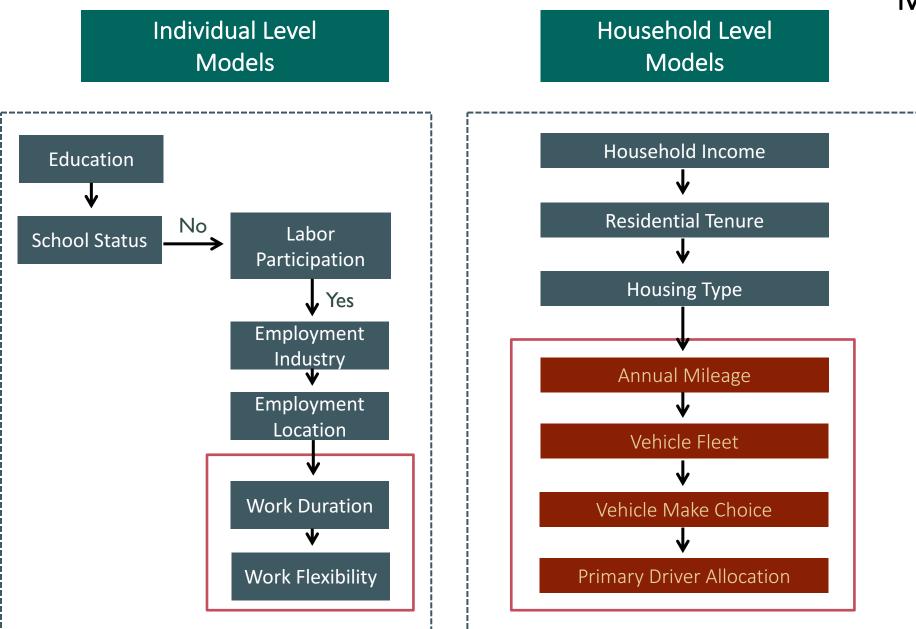

Attributes added to each household and person: education, employment attributes (employed or not, work duration, work flexibility, work location, industry), driver's license holding, student status and school location, number of cars, etc.

#### Workers

- Start and end times of the work activity
- For the Work-Home and Home-Work commutes:
  - Mode(s)
  - Number of stops
  - Duration
- Number of tours
  - Before work, based at work, and after work

#### • For each tour:

- Mode(s)
- Number of stops
- Duration
- Home-stay duration before tour
- Work-stay duration before tour

#### • For each stop:

- Activity type
- Activity duration
- Travel time to activity
- Location of activity
- Mode to the location

#### **Non-Workers**

#### **Non-Workers**

- Number of tours during the day
- For each tour:
  - Mode(s)
  - Number of stops
  - Duration
  - Home-stay duration before tour

#### • For each stop:

- Activity type
- Activity duration
- Travel time to activity
- Location of activity
- Mode to the location

Presence of Persons at Places by Type of Activity