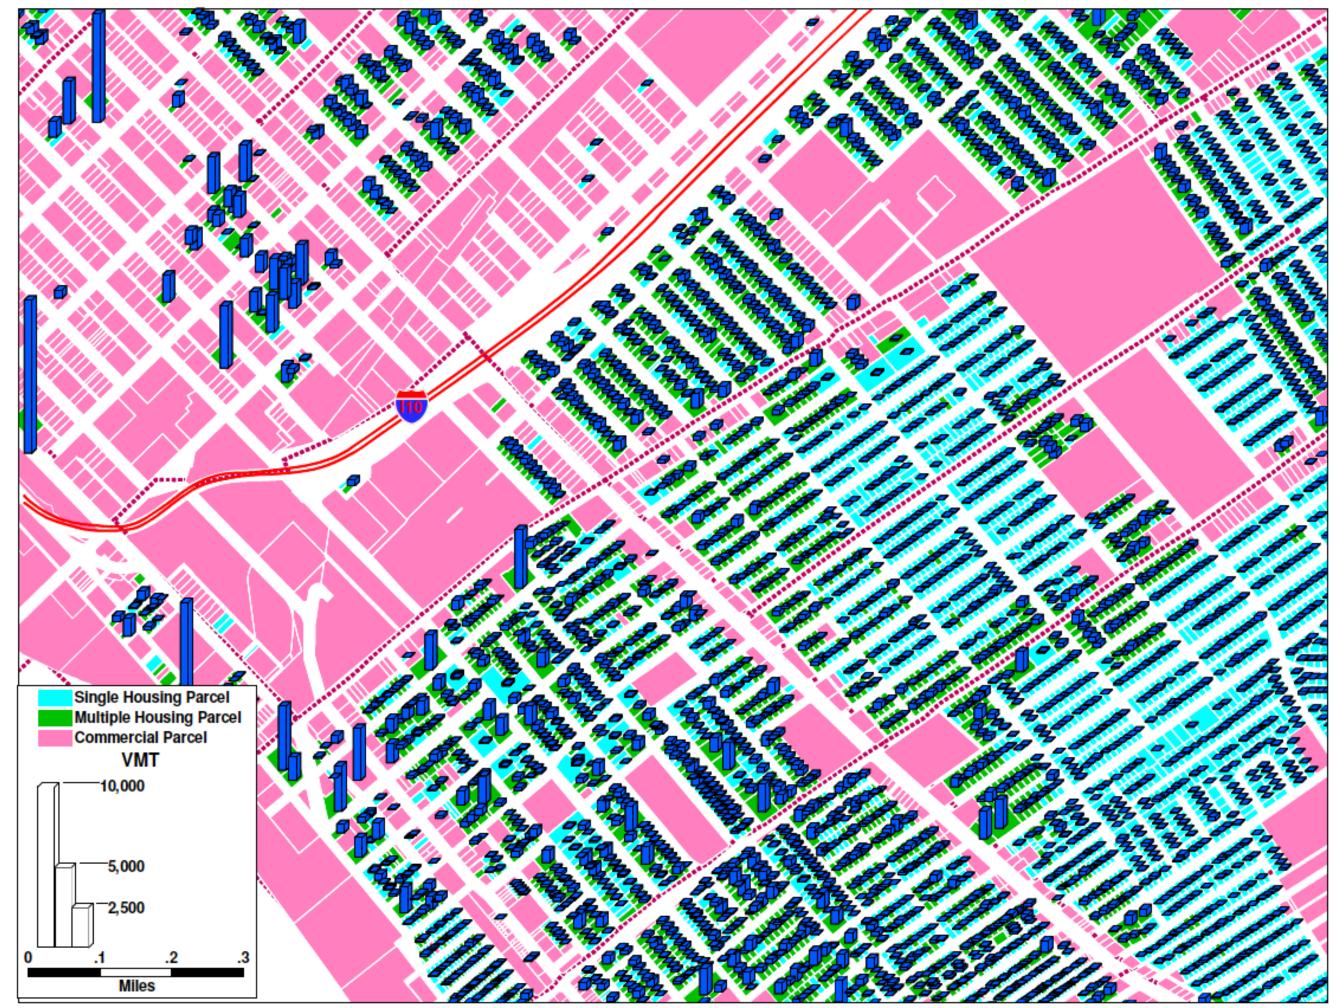

### Big data in this case

- 18 million synthetic people, their households, and cars
  - Millions of business establishments •
  - All networks for cars, buses, metro, railways •
- Complete enumeration of opportunities and destination choices
  - Imagine combinations of data we can test using a simulator like this as a test bed!