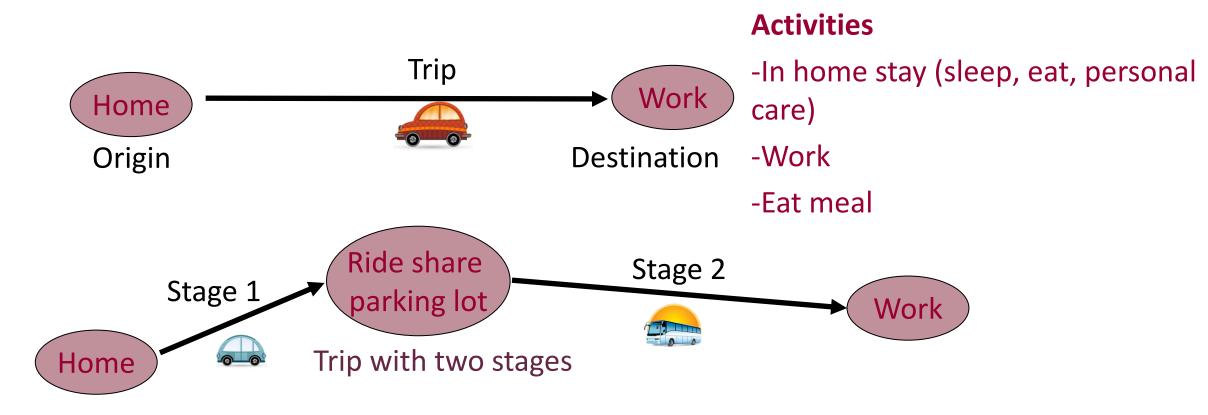

#### **A Few Definitions**

-Means of travel is called mode of travel (drive alone, car sharing, taking a bus, cycling, walking)

#### **Activities in Time and Space**

The Activities