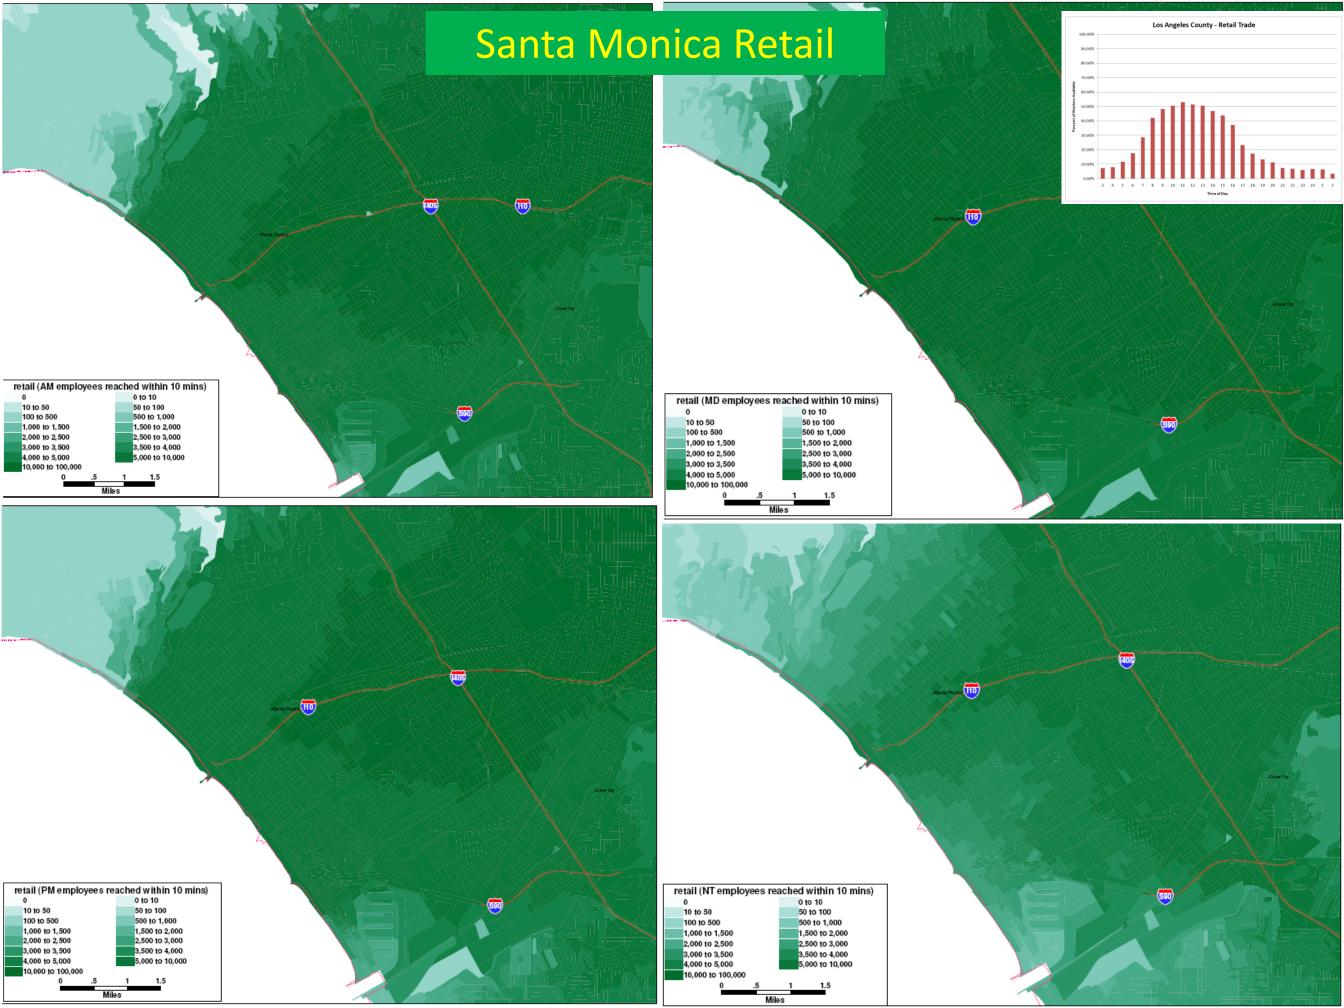

#### Walk Time Isochrones Example

## **Transit Travel Time Isochrones Example**