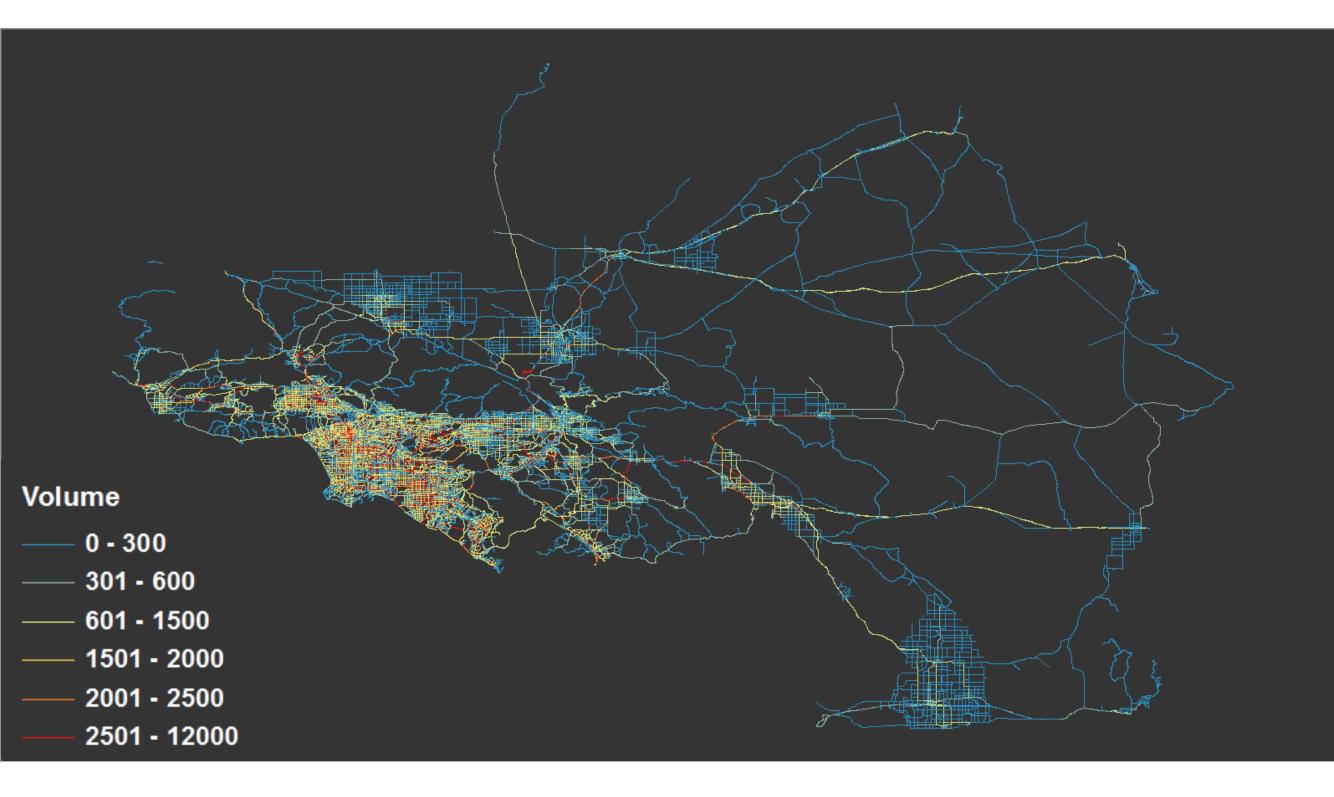

ration
- Number of tours
  - Before work, based at work, and after work

...

Workers

#### • For each tour:

- Mode(s)
- Number of stops
- Duration
- Home-stay duration before tour
- Work-stay duration before tour

#### • For each stop:

- Activity type
- Activity duration
- Travel time to activity
- Location of activity
- Mode to the location

#### **Non-Workers**



#### **Non-Workers**

- Number of tours during the day
- For each tour:
  - Mode(s)
  - Number of stops
  - Duration
  - Home-stay duration before tour

#### • For each stop:

- Activity type
- Activity duration
- Travel time to activity
- Location of activity
- Mode to the location



Presence of Persons at Places by Type of Activity











#### Volume on Network



1:00 AM

### Volume on Network















































## Output/Deliverables (typical travel model KPI summary)

| Emissions and Fuel           | Model 1   | Model 2   |  |
|------------------------------|-----------|-----------|--|
| Consumption                  |           |           |  |
| Organic Gases (g/mile)       | 0.943     | 0.926     |  |
| CO (g/mile)                  | 9.498     | 9.348     |  |
| NOx (g/mile)                 | 1.929     | 1.955     |  |
| CO2 (g/mile)                 | 561.340   | 543.545   |  |
| Gasoline (gallons/mile)      | 0.051     | 0.050     |  |
| Gasoline (mile/ gallons)     | 19.377    | 20.203    |  |
| Diesel (gallons/mile)        | 0.102     | 0.101     |  |
| Diesel (mile /gallons)       | 9.833     | 9.893     |  |
| Organic Gases (g/person-day) | 22.291    | 21.333    |