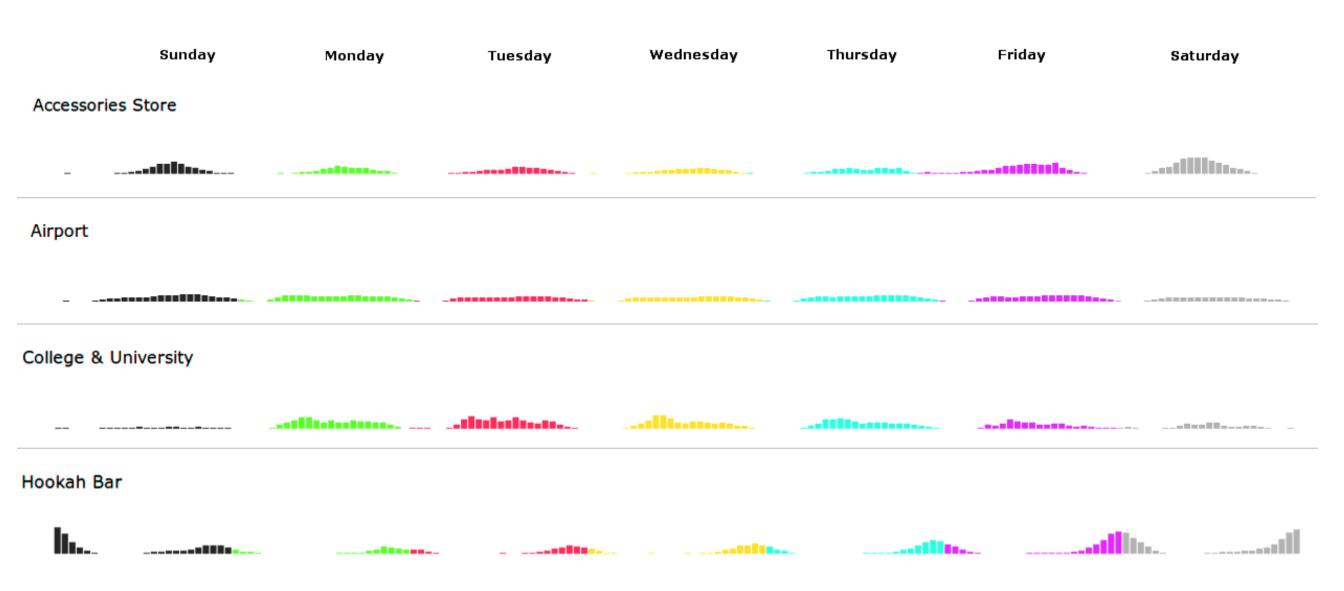

### If we have temporal signatures for each place

We can "distort" space by the probability of most likely activity location

The bakery wins (point A)

Spatial allocation assignment probability can be done with a variety of other methods

#### McKenzie's Dissertation on Temporal Signatures