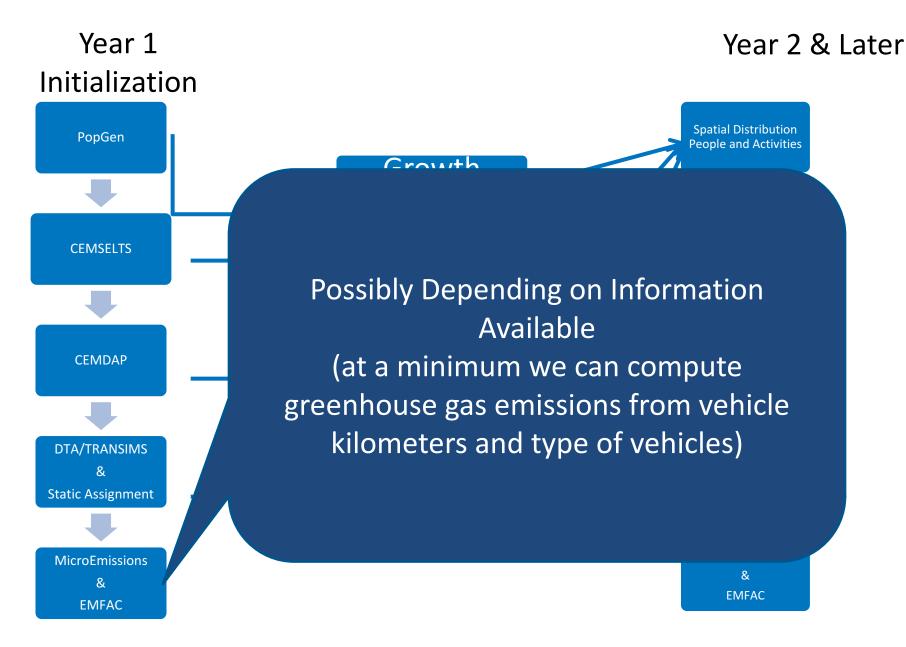

#### Eventually we want this for different policy scenarios

Framework

Year 2 & Later

**Spatial Distribution** 

People and Activities

CEMSELTS: For each person and household generated by PopGen, additional attributes are created here using econometric models, lookup tables, and consistency rules

Attributes added to each household and person: education, employment attributes (employed or not, work duration, work flexibility, work location, industry), driver's license holding, student status and school location, number of cars, etc.

> MicroEmissions & EMFAC

#### Year 1 Initialization

#### CEMSELTS

Models (Base Year)