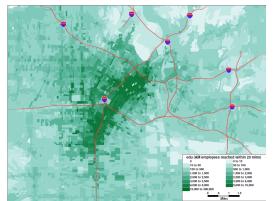

#### Max finance (MD employees reached within 10 mins)

| Miloe             |    |     |               |    |
|-------------------|----|-----|---------------|----|
|                   |    |     |               |    |
| 0                 | .5 | 1   | 1.5           |    |
| 10,000 to 100,000 | )  |     |               |    |
| 4,000 to 5,000    |    | 5   | 5,000 to 10,0 | 00 |
|                   |    |     |               |    |
| 3,000 to 3,500    |    |     | 3,500 to 4,00 | 0  |
| 2,000 to 2,500    |    | 2   | 2.500 to 3.00 | 0  |
| 1,000 to 1,500    |    | 1   | ,500 to 2,00  | 0  |
| 100 to 500        |    |     | 500 to 1,000  |    |
| 10 to 50          | 7  |     | 0 to 100      |    |
| FIUL              | n  |     |               |    |
|                   |    | - ( |               |    |

#### Finance: maximum accessible employees within 10 mins

AM Peak

Midday

PM Peak

Night Time

Maximum number of reachable retail employees for a 20-minute buffer by transit by time of day in Central Los Angeles.