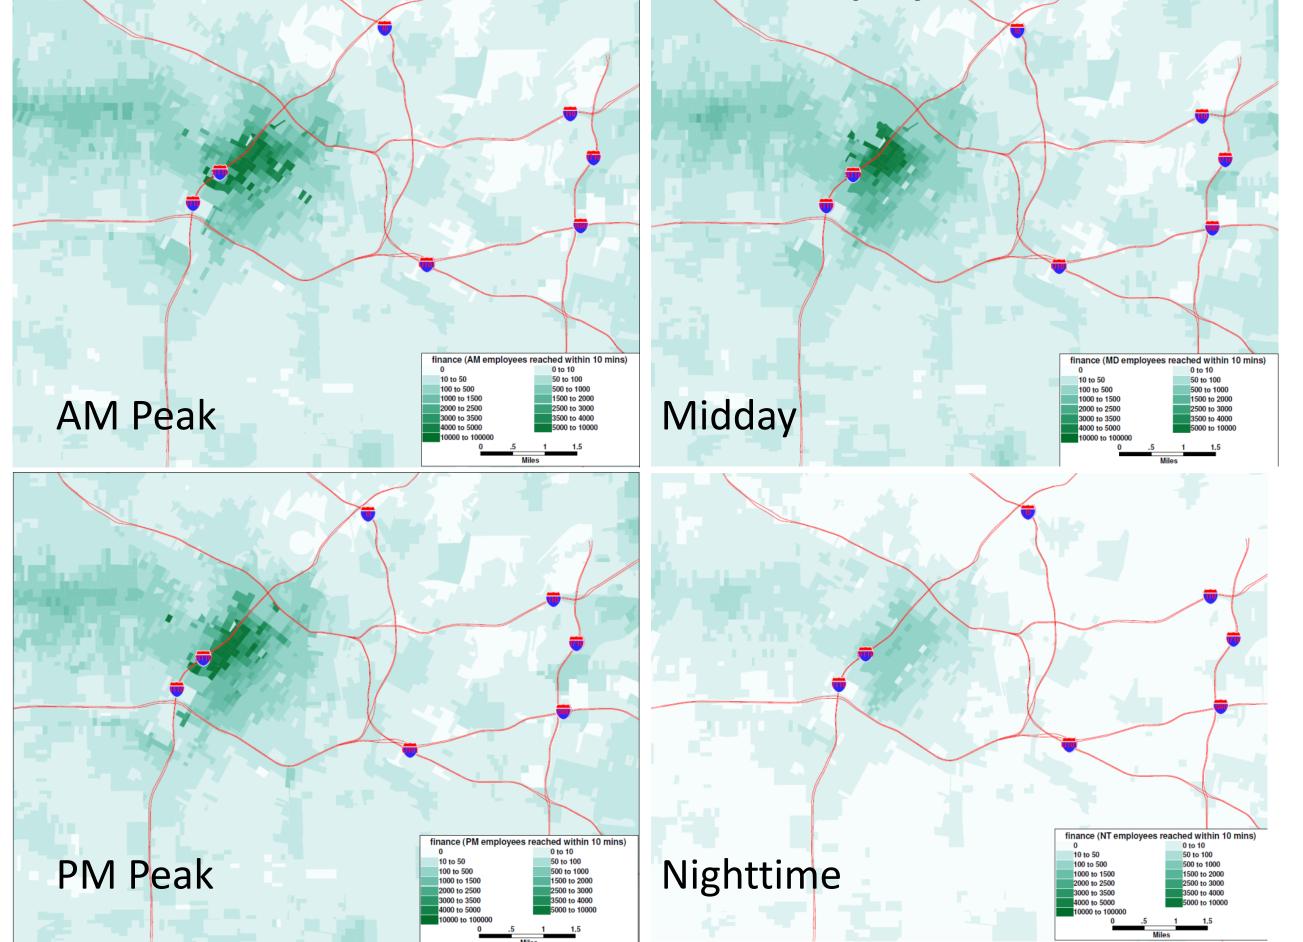

#### Finance: maximum accessible employees within 10 mins

AM Peak

Midday

PM Peak

Night Time

Maximum number of reachable retail employees for a 20-minute buffer by transit by time of day in Central Los Angeles.