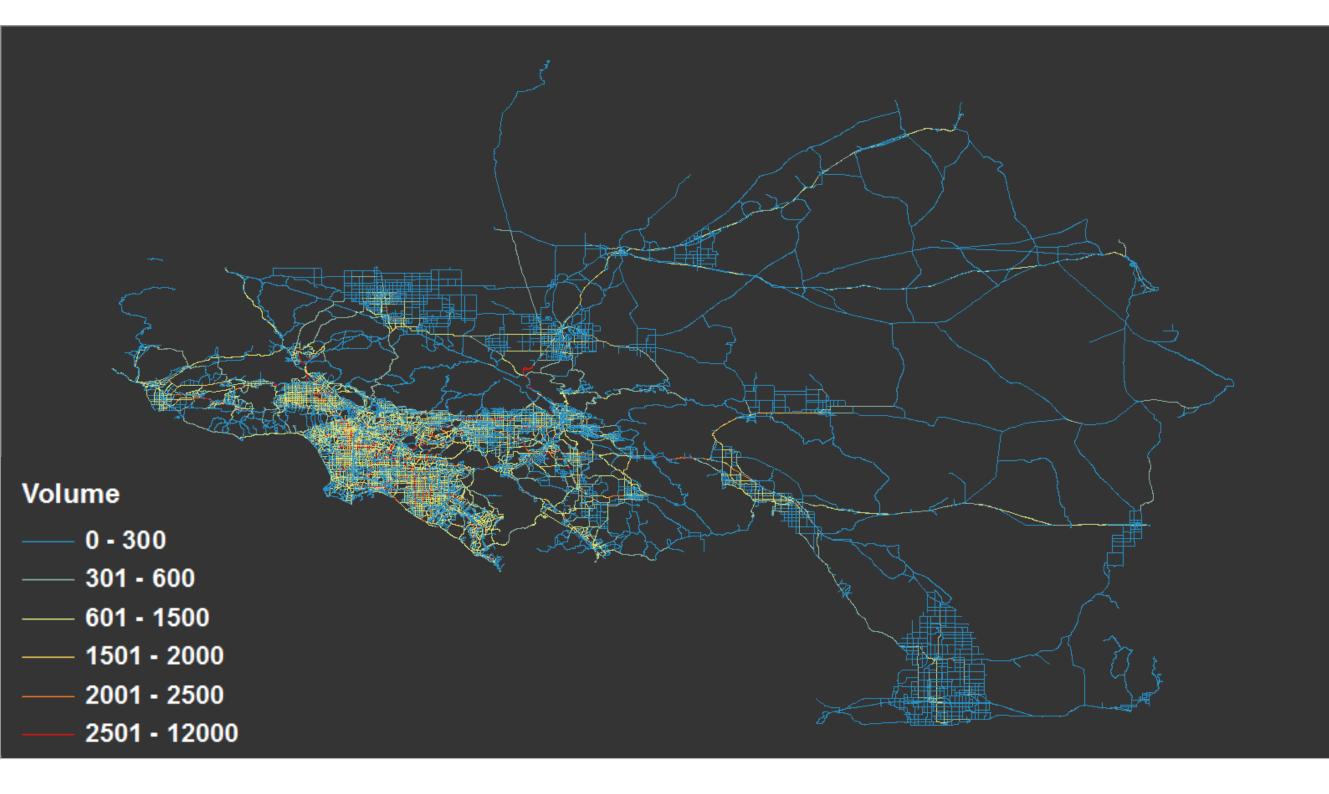

tours
  - Before work, based at work, and after work

...

Workers

#### • For each tour:

- Mode(s)
- Number of stops
- Duration
- Home-stay duration before tour
- Work-stay duration before tour

#### • For each stop:

- Activity type
- Activity duration
- Travel time to activity
- Location of activity
- Mode to the location

#### **Non-Workers**



#### **Non-Workers**

- Number of tours during the day
- For each tour:
  - Mode(s)
  - Number of stops
  - Duration
  - Home-stay duration before tour

#### • For each stop:

- Activity type
- Activity duration
- Travel time to activity
- Location of activity
- Mode to the location



Presence of Persons at Places by Type of Activity











#### Volume on Network



1:00 AM

### Volume on Network















































## Output/Deliverables (typical travel model KPI summary)

| Emissions and Fuel           | Model 1   | Model 2   |  |
|------------------------------|-----------|-----------|--|
| Consumption                  |           |           |  |
| Organic Gases (g/mile)       | 0.943     | 0.926     |  |
| CO (g/mile)                  | 9.498     | 9.348     |  |
| NOx (g/mile)                 | 1.929     | 1.955     |  |
| CO2 (g/mile)                 | 561.340   | 543.545   |  |
| Gasoline (gallons/mile)      | 0.051     | 0.050     |  |
| Gasoline (mile/ gallons)     | 19.377    | 20.203    |  |
| Diesel (gallons/mile)        | 0.102     | 0.101     |  |
| Diesel (mile /gallons)       | 9.833     | 9.893     |  |
| Organic Gases (g/person-day) | 22.291    | 21.333    |  |
| CO (g/person-