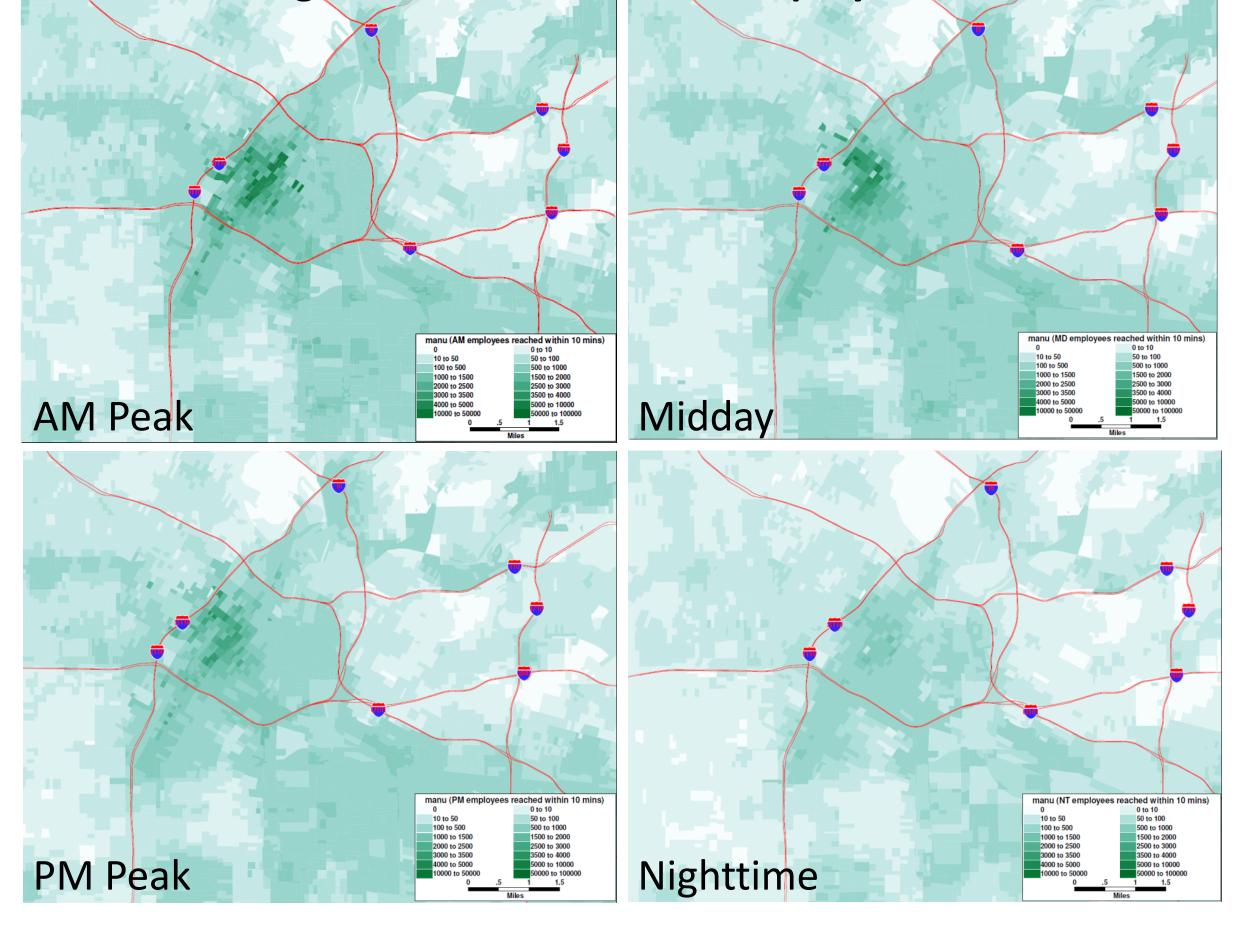

#### Manufacturing: maximum accessible employees within 10 mins

#### **OPORTUNITY-BASED ACCESSIBILITY**

AM Peak

PM Peak

Night Time

Maximum number of reachable education employees for a 20-minute buffer by transit by time of day in Central Los Angeles.

AM Peak

Night Time