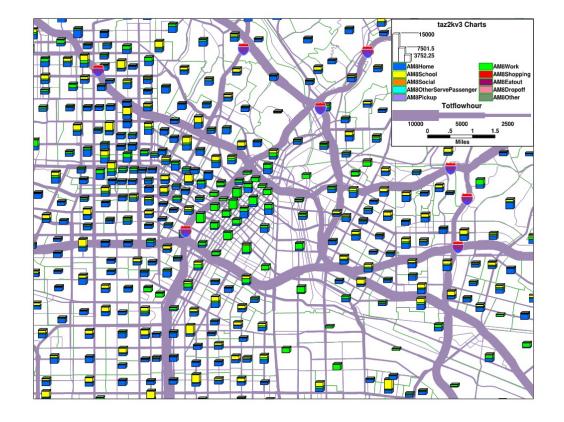

#### • For each stop:

- Activity type
- Activity duration
- Travel time to activity
- Location of activity
- Mode to the location

Presence of Persons at Places by Type of Activity