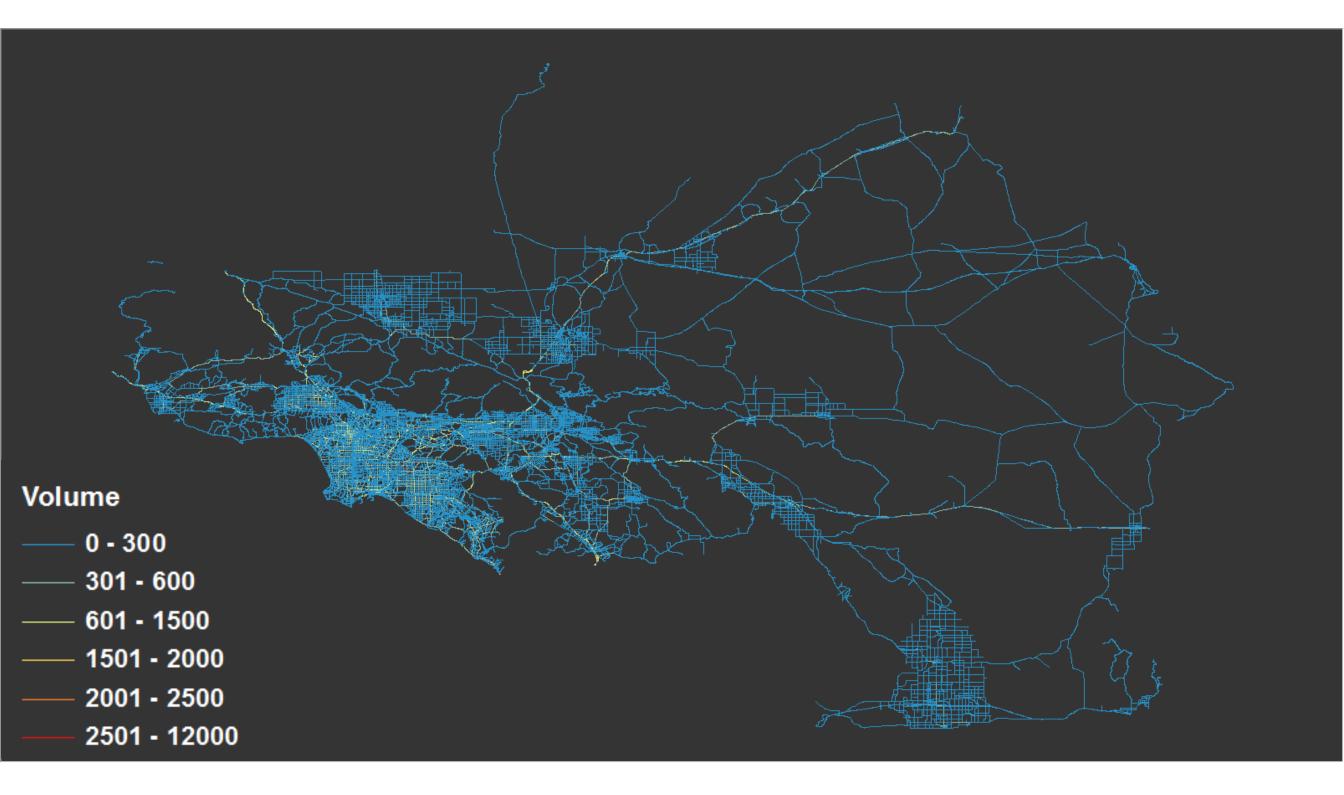

f stops
  - Duration
- Number of tours
  - Before work, based at work, and after work

...

Workers

#### • For each tour:

- Mode(s)
- Number of stops
- Duration
- Home-stay duration before tour
- Work-stay duration before tour

#### • For each stop:

- Activity type
- Activity duration
- Travel time to activity
- Location of activity
- Mode to the location

#### **Non-Workers**



#### **Non-Workers**

- Number of tours during the day
- For each tour:
  - Mode(s)
  - Number of stops
  - Duration
  - Home-stay duration before tour

#### • For each stop:

- Activity type
- Activity duration
- Travel time to activity
- Location of activity
- Mode to the location



Presence of Persons at Places by Type of Activity











#### Volume on Network



1:00 AM

### Volume on Network















































## Output/Deliverables (typical travel model KPI summary)

| Emissions and Fuel           | Model 1   | Model 2   |  |
|------------------------------|-----------|-----------|--|
| Consumption                  |           |           |  |
| Organic Gases (g/mile)       | 0.943     | 0.926     |  |
| CO (g/mile)                  | 9.498     | 9.348     |  |
| NOx (g/mile)                 | 1.929     | 1.955     |  |
| CO2 (g/mile)                 | 561.340   | 543.545   |  |
| Gasoline (gallons/mile)      | 0.051     | 0.050     |  |
| Gasoline (mile/ gallons)     | 19.377    | 20.203    |  |
| Diesel (gallons/mile)        | 0.102     | 0.101     |  |
| Diesel (mile /gallons)       | 9.833     | 9.893     |  |
| Organic Gases (g/person-day) | 22.291