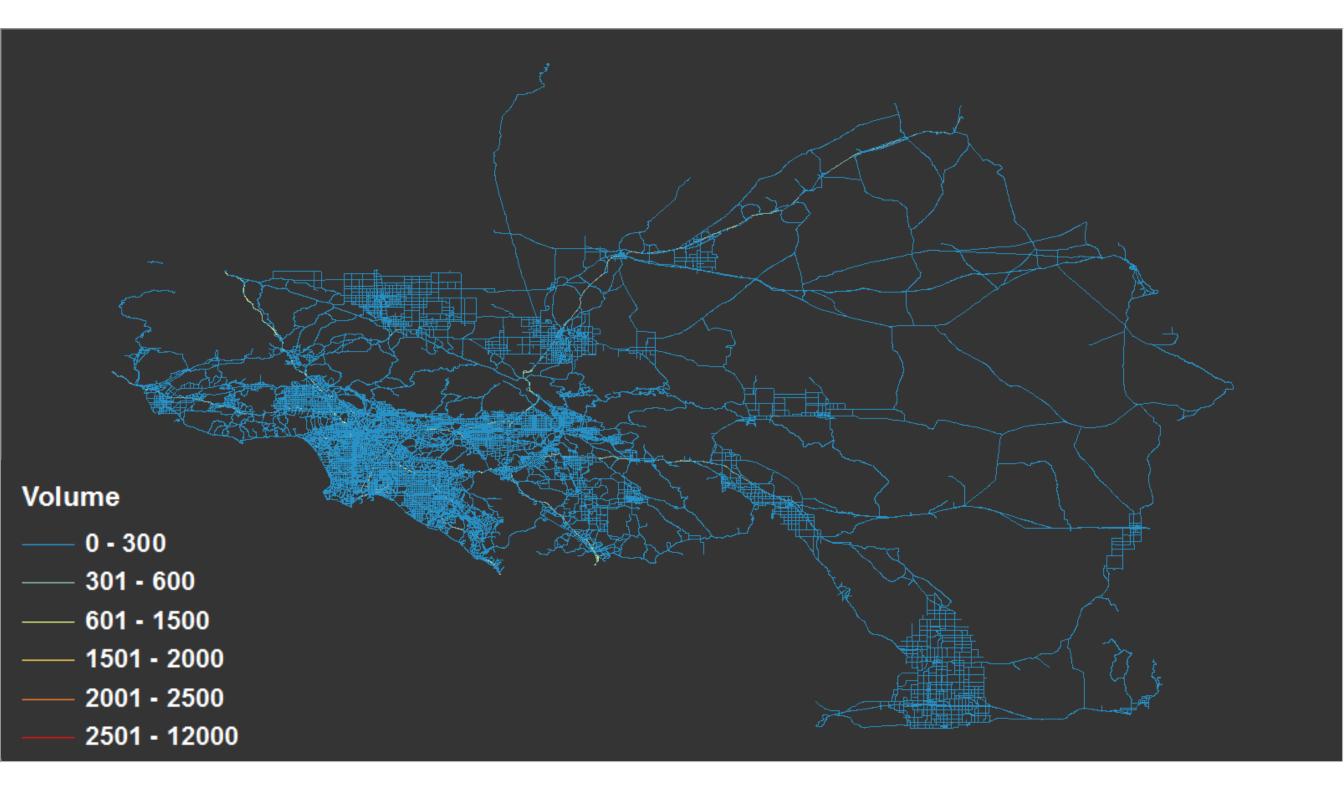

er of stops
  - Duration
- Number of tours
  - Before work, based at work, and after work

...

Workers

#### • For each tour:

- Mode(s)
- Number of stops
- Duration
- Home-stay duration before tour
- Work-stay duration before tour

#### • For each stop:

- Activity type
- Activity duration
- Travel time to activity
- Location of activity
- Mode to the location

#### **Non-Workers**



#### **Non-Workers**

- Number of tours during the day
- For each tour:
  - Mode(s)
  - Number of stops
  - Duration
  - Home-stay duration before tour

#### • For each stop:

- Activity type
- Activity duration
- Travel time to activity
- Location of activity
- Mode to the location



Presence of Persons at Places by Type of Activity











#### Volume on Network



1:00 AM

### Volume on Network















































## Output/Deliverables (typical travel model KPI summary)

| Emissions and Fuel           | Model 1   | Model 2   |  |
|------------------------------|-----------|-----------|--|
| Consumption                  |           |           |  |
| Organic Gases (g/mile)       | 0.943     | 0.926     |  |
| CO (g/mile)                  | 9.498     | 9.348     |  |
| NOx (g/mile)                 | 1.929     | 1.955     |  |
| CO2 (g/mile)                 | 561.340   | 543.545   |  |
| Gasoline (gallons/mile)      | 0.051     | 0.050     |  |
| Gasoline (mile/ gallons)     | 19.377    | 20.203    |  |
| Diesel (gallons/mile)        | 0.102     | 0.101     |  |
| Diesel (mile /gallons)       | 9.833     | 9.893     |  |
| Organic Gases (g/person-day) | 22.291