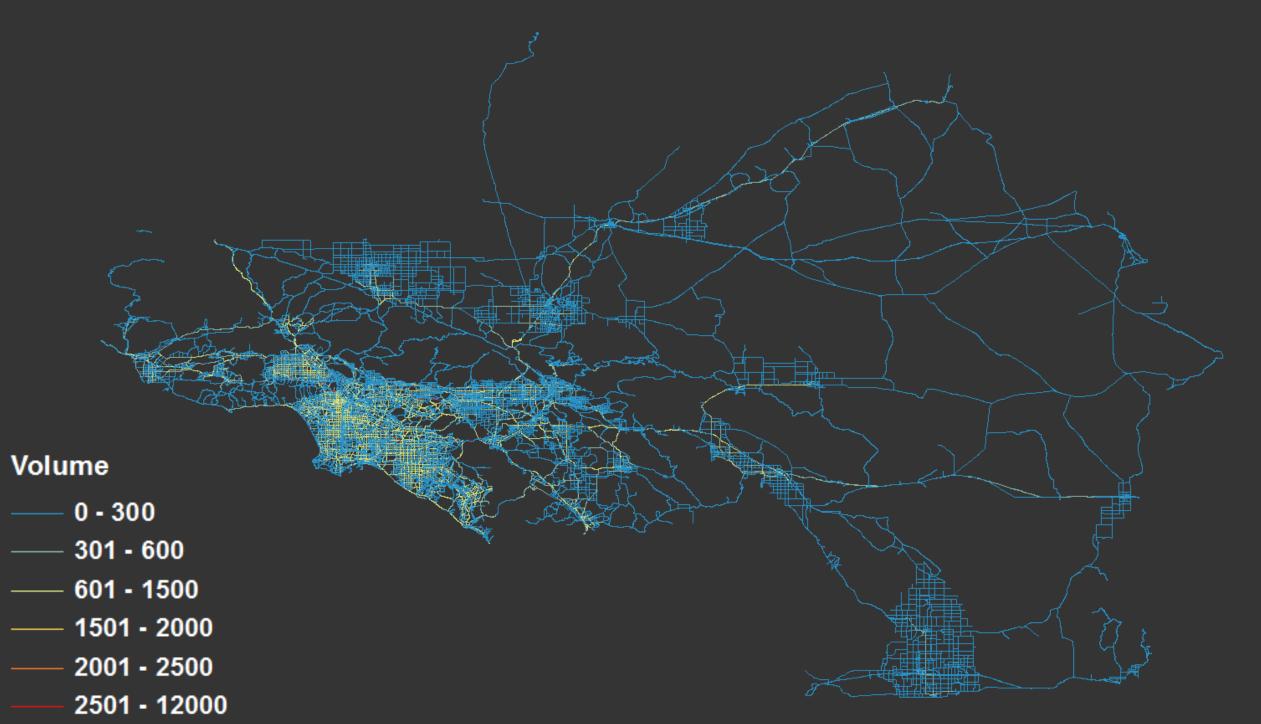

me-Work commutes:
  - Mode(s)
  - Number of stops
  - Duration
- Number of tours
  - Before work, based at work, and after work

...

Workers

#### • For each tour:

- Mode(s)
- Number of stops
- Duration
- Home-stay duration before tour
- Work-stay duration before tour

#### • For each stop:

- Activity type
- Activity duration
- Travel time to activity
- Location of activity
- Mode to the location

#### **Non-Workers**



#### **Non-Workers**

- Number of tours during the day
- For each tour:
  - Mode(s)
  - Number of stops
  - Duration
  - Home-stay duration before tour

#### • For each stop:

- Activity type
- Activity duration
- Travel time to activity
- Location of activity
- Mode to the location



Presence of Persons at Places by Type of Activity











#### Volume on Network



1:00 AM

### Volume on Network















































## Output/Deliverables (typical travel model KPI summary)

| Emissions and Fuel           | Model 1   | Model 2   |  |
|------------------------------|-----------|-----------|--|
| Consumption                  |           |           |  |
| Organic Gases (g/mile)       | 0.943     | 0.926     |  |
| CO (g/mile)                  | 9.498     | 9.348     |  |
| NOx (g/mile)                 | 1.929     | 1.955     |  |
| CO2 (g/mile)                 | 561.340   | 543.545   |  |
| Gasoline (gallons/mile)      | 0.051     | 0.050     |  |
| Gasoline (mile/ gallons)     | 19.377    | 20.203    |  |
| Diesel (gallons/mile)        | 0.102     | 0.101     |  |
| Diesel (mile /gallons)       | 9.833     | 9.893     |  |
|