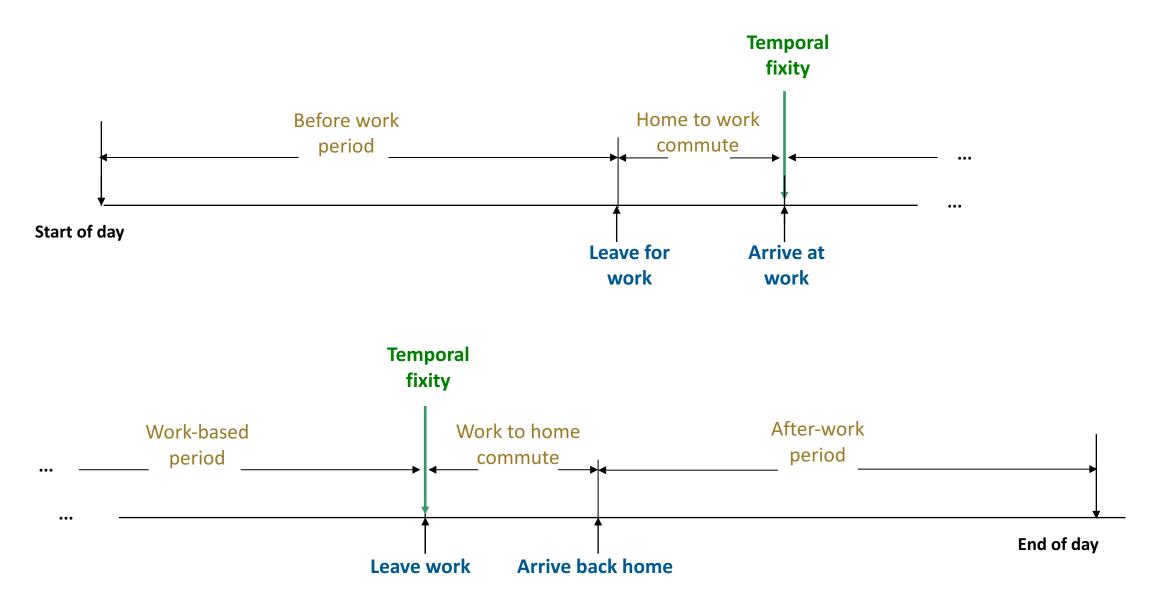

#### Workers

- The "work" activity has spatial and temporal fixities
- Person schedules his/her activities around the work activity

#### Workers

- Start and end times of the work activity
- For the Work-Home and Home-Work commutes:
  - Mode(s)
  - Number of stops
  - Duration
- Number of tours
  - Before work, based at work, and after work