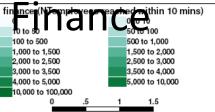

ched within 10 mins)

| Miloe             |    |     |               |    |
|-------------------|----|-----|---------------|----|
|                   |    |     |               |    |
| 0                 | .5 | 1   | 1.5           |    |
| 10,000 to 100,000 | )  |     |               |    |
| 4,000 to 5,000    |    | 5   | 5,000 to 10,0 | 00 |
|                   |    |     |               |    |
| 3,000 to 3,500    |    |     | 3,500 to 4,00 | 0  |
| 2,000 to 2,500    |    | 2   | 2.500 to 3.00 | 0  |
| 1,000 to 1,500    |    | 1   | ,500 to 2,00  | 0  |
| 100 to 500        |    |     | 500 to 1,000  |    |
| 10 to 50          | 7  |     | 0 to 100      |    |
| FIUL              | n  |     |               |    |
|                   |    | - ( |               |    |

#### Night Time Max





#### **Transit Accessibility**

- 60 meters / min walking speed
- 6 min penalty for switching transit lines
  - Max time set at 3 hours
  - Sparse distance matrix in output
    - Do not report if > 3 hours –

# Access Points to Public Transportation

#### Walk Time Isochrones Example



## **Transit Travel Time Isochrones Example**



#### Manufacturing: maximum accessible employees within 10 mins



#### Retail: maximum accessible employees within 10 mins



#### Finance: maximum accessible employees within 10 mins





AM Peak

Midday

PM Peak

Night Time

Maximum number of reachable retail employees for a 20-minute buffer by transit by time of day in Central Los Angeles.

#### **OPORTUNITY-BASED ACCESSIBILITY**



AM Peak





PM Peak

Night Time

Maximum number of reachable educati