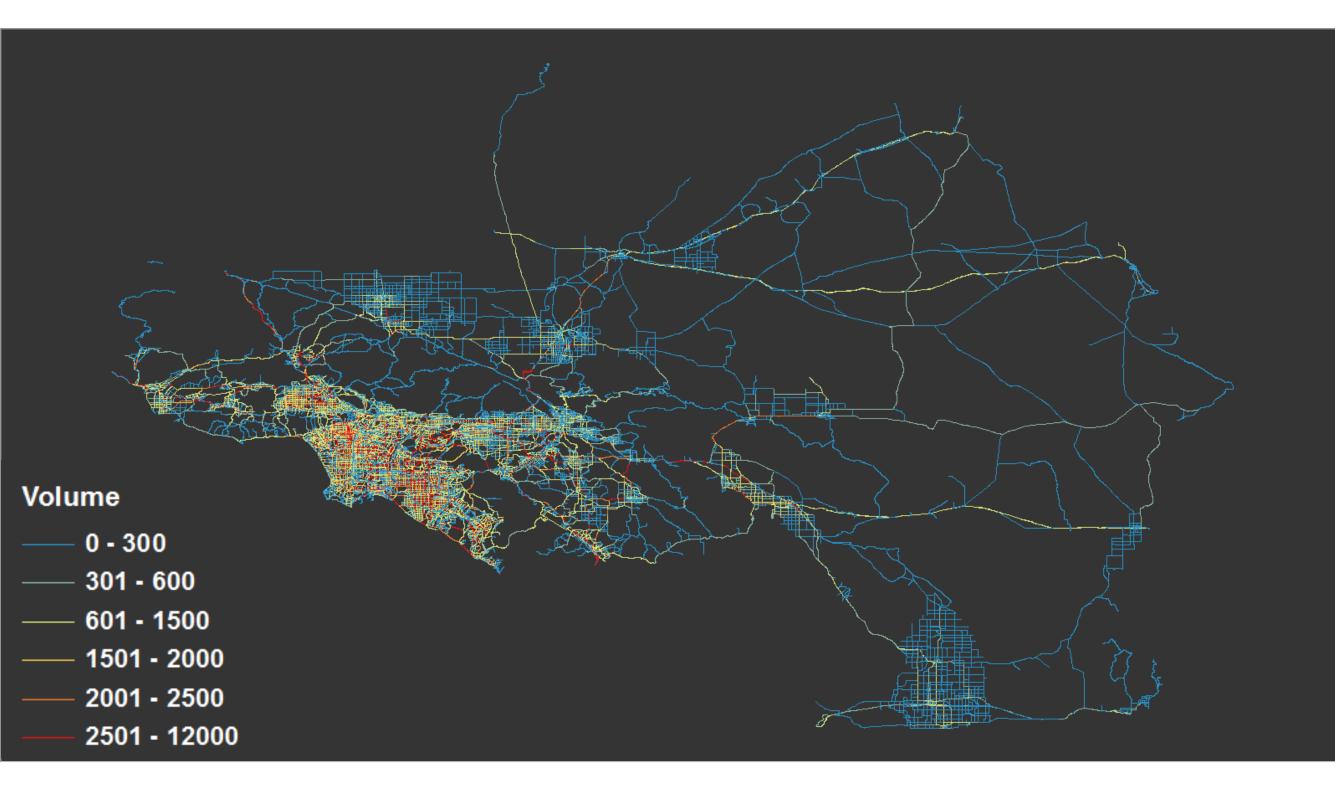

Number of tours
  - Before work, based at work, and after work

...

Workers

#### • For each tour:

- Mode(s)
- Number of stops
- Duration
- Home-stay duration before tour
- Work-stay duration before tour

#### • For each stop:

- Activity type
- Activity duration
- Travel time to activity
- Location of activity
- Mode to the location

#### **Non-Workers**



#### **Non-Workers**

- Number of tours during the day
- For each tour:
  - Mode(s)
  - Number of stops
  - Duration
  - Home-stay duration before tour

#### • For each stop:

- Activity type
- Activity duration
- Travel time to activity
- Location of activity
- Mode to the location



Presence of Persons at Places by Type of Activity











#### Volume on Network



1:00 AM

### Volume on Network















































## Output/Deliverables (typical travel model KPI summary)

| Emissions and Fuel           | Model 1   | Model 2   |  |
|------------------------------|-----------|-----------|--|
| Consumption                  |           |           |  |
| Organic Gases (g/mile)       | 0.943     | 0.926     |  |
| CO (g/mile)                  | 9.498     | 9.348     |  |
| NOx (g/mile)                 | 1.929     | 1.955     |  |
| CO2 (g/mile)                 | 561.340   | 543.545   |  |
| Gasoline (gallons/mile)      | 0.051     | 0.050     |  |
| Gasoline (mile/ gallons)     | 19.377    | 20.203    |  |
| Diesel (gallons/mile)        | 0.102     | 0.101     |  |
| Diesel (mile /gallons)       | 9.833     | 9.893     |  |
| Organic Gases (g/person-day) | 22.291    | 21.333    |  |
| CO