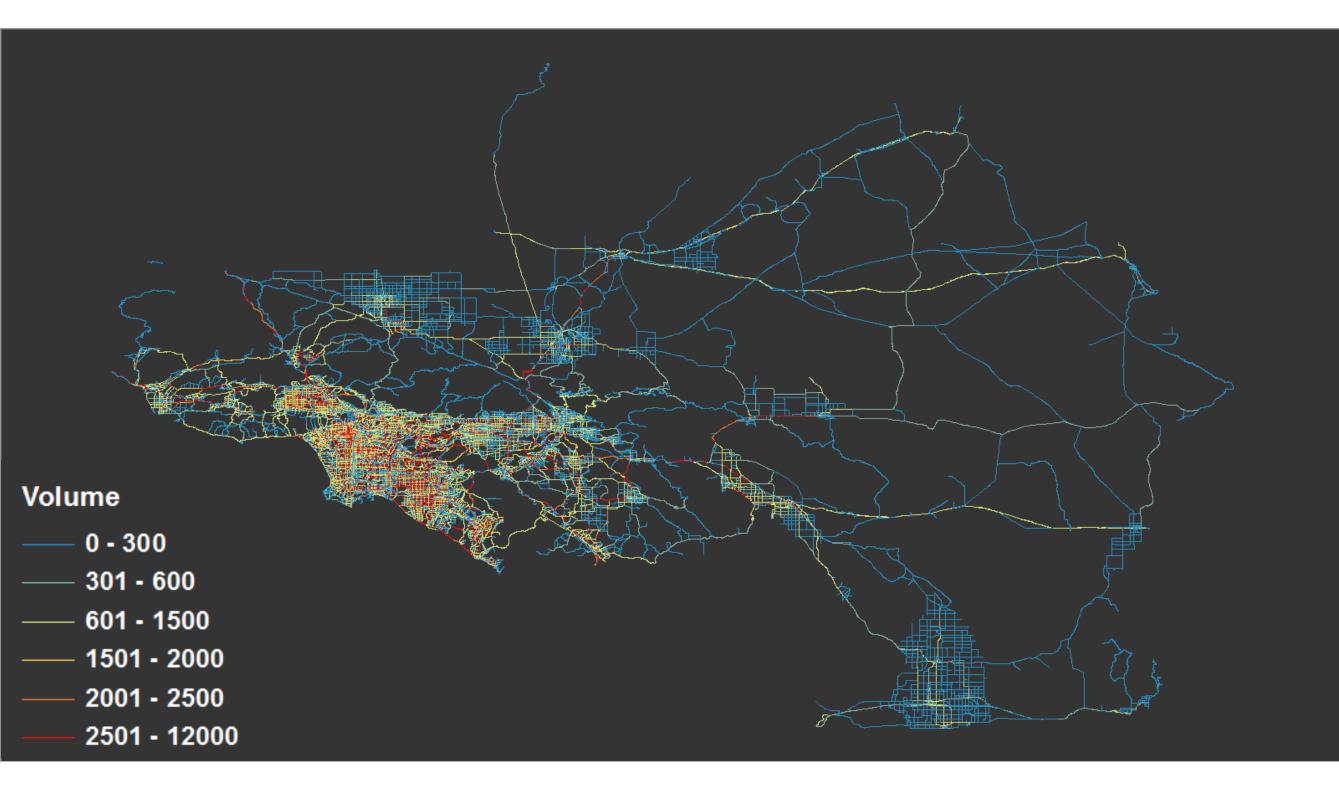

ber of tours
  - Before work, based at work, and after work

...

Workers

#### • For each tour:

- Mode(s)
- Number of stops
- Duration
- Home-stay duration before tour
- Work-stay duration before tour

#### • For each stop:

- Activity type
- Activity duration
- Travel time to activity
- Location of activity
- Mode to the location

#### **Non-Workers**



#### **Non-Workers**

- Number of tours during the day
- For each tour:
  - Mode(s)
  - Number of stops
  - Duration
  - Home-stay duration before tour

#### • For each stop:

- Activity type
- Activity duration
- Travel time to activity
- Location of activity
- Mode to the location



Presence of Persons at Places by Type of Activity











#### Volume on Network



1:00 AM

### Volume on Network















































## Output/Deliverables (typical travel model KPI summary)

| Emissions and Fuel           | Model 1   | Model 2   |  |
|------------------------------|-----------|-----------|--|
| Consumption                  |           |           |  |
| Organic Gases (g/mile)       | 0.943     | 0.926     |  |
| CO (g/mile)                  | 9.498     | 9.348     |  |
| NOx (g/mile)                 | 1.929     | 1.955     |  |
| CO2 (g/mile)                 | 561.340   | 543.545   |  |
| Gasoline (gallons/mile)      | 0.051     | 0.050     |  |
| Gasoline (mile/ gallons)     | 19.377    | 20.203    |  |
| Diesel (gallons/mile)        | 0.102     | 0.101     |  |
| Diesel (mile /gallons)       | 9.833     | 9.893     |  |
| Organic Gases (g/person-day) | 22.291    | 21.333    |  |
| CO (g/p