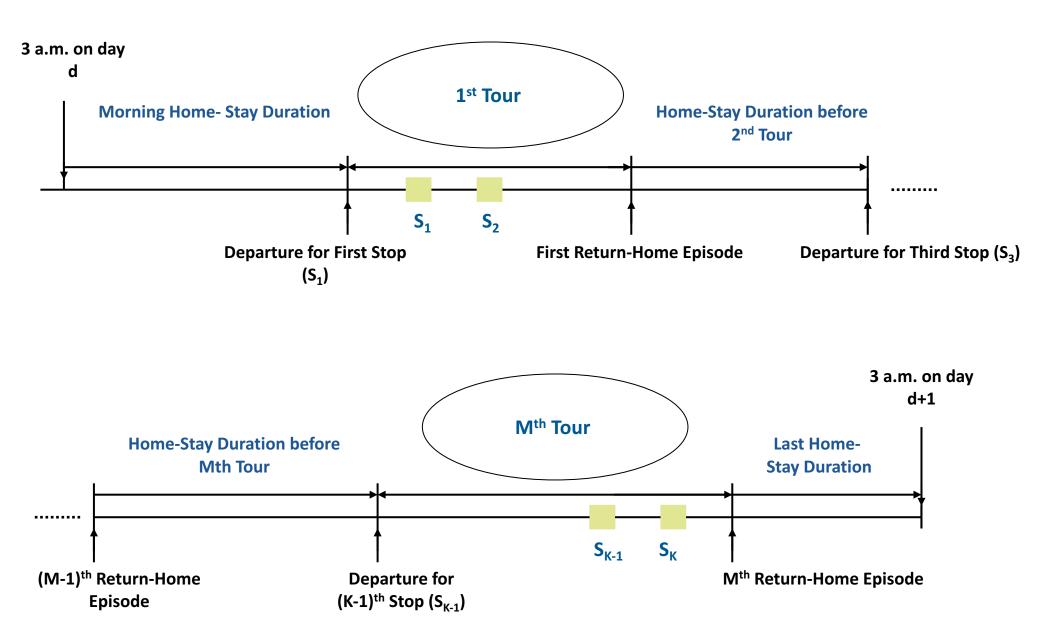

#### Workers

- Start and end times of the work activity
- For the Work-Home and Home-Work commutes:
  - Mode(s)
  - Number of stops
  - Duration
- Number of tours
  - Before work, based at work, and after work

#### • For each tour:

- Mode(s)
- Number of stops
- Duration
- Home-stay duration before tour
- Work-stay duration before tour

#### • For each stop:

- Activity type
- Activity duration
- Travel time to activity
- Location of activity
- Mode to the location

#### **Non-Workers**

- Number of tours during the day
- For each tour:
  - Mode(s)
  - Number of stops
  - Duration
  - Home-stay duration before tour

#### • For each stop:

- Activity type
- Activity duration
- Travel time to activity
- Location of activity
- Mode to the location

Presence of Persons at Places by Type of Activity