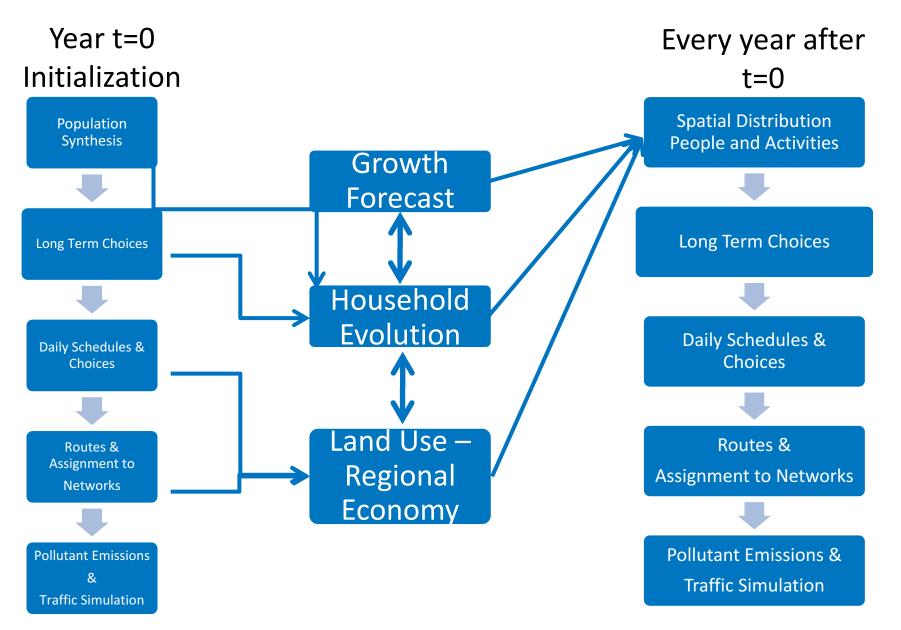

#### Eventually we want this for different policy scenarios

Framework

Year 2 & Later

**Spatial Distribution** 

People and Activities

CEMSELTS: For each person and household generated by PopGen, additional attributes are created here using econometric models, lookup tables, and consistency rules

Attributes added to each household and person: education, employment attributes (employed or not, work duration, work flexibility, work location, industry), driver's license holding, student status and school location, number of cars, etc.