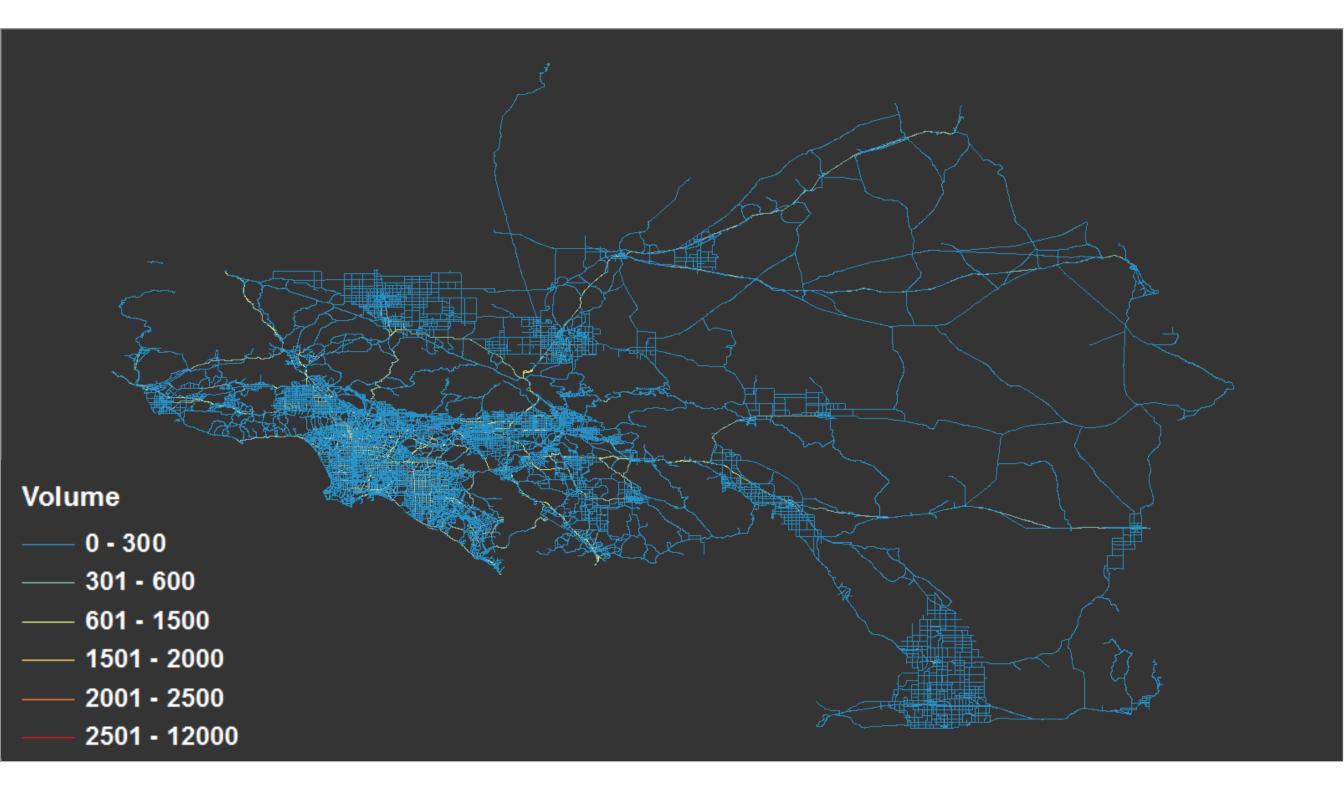

mber of stops
  - Duration
- Number of tours
  - Before work, based at work, and after work

...

Workers

#### • For each tour:

- Mode(s)
- Number of stops
- Duration
- Home-stay duration before tour
- Work-stay duration before tour

#### • For each stop:

- Activity type
- Activity duration
- Travel time to activity
- Location of activity
- Mode to the location

#### **Non-Workers**



#### **Non-Workers**

- Number of tours during the day
- For each tour:
  - Mode(s)
  - Number of stops
  - Duration
  - Home-stay duration before tour

#### • For each stop:

- Activity type
- Activity duration
- Travel time to activity
- Location of activity
- Mode to the location



Presence of Persons at Places by Type of Activity











#### Volume on Network



1:00 AM

### Volume on Network















































## Output/Deliverables (typical travel model KPI summary)

| Emissions and Fuel           | Model 1   | Model 2   |  |
|------------------------------|-----------|-----------|--|
| Consumption                  |           |           |  |
| Organic Gases (g/mile)       | 0.943     | 0.926     |  |
| CO (g/mile)                  | 9.498     | 9.348     |  |
| NOx (g/mile)                 | 1.929     | 1.955     |  |
| CO2 (g/mile)                 | 561.340   | 543.545   |  |
| Gasoline (gallons/mile)      | 0.051     | 0.050     |  |
| Gasoline (mile/ gallons)     | 19.377    | 20.203    |  |
| Diesel (gallons/mile)        | 0.102     | 0.101     |  |
| Diesel (mile /gallons)       | 9.833     | 9.893     |  |
| Organic Gases (g/person-day) | 22.2