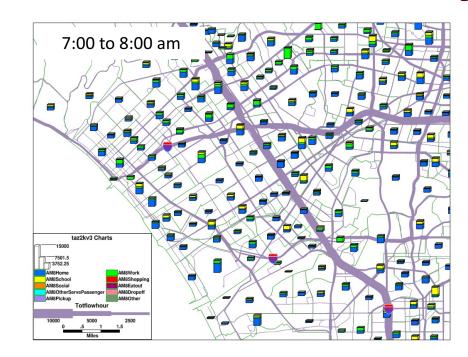

ivity
- For the Work-Home and Home-Work commutes:
  - Mode(s)
  - Number of stops
  - Duration
- Number of tours
  - Before work, based at work, and after work

...

Workers

#### • For each tour:

- Mode(s)
- Number of stops
- Duration
- Home-stay duration before tour
- Work-stay duration before tour

#### • For each stop:

- Activity type
- Activity duration
- Travel time to activity
- Location of activity
- Mode to the location

#### **Non-Workers**



#### **Non-Workers**

- Number of tours during the day
- For each tour:
  - Mode(s)
  - Number of stops
  - Duration
  - Home-stay duration before tour

#### • For each stop:

- Activity type
- Activity duration
- Travel time to activity
- Location of activity
- Mode to the location



Presence of Persons at Places by Type of Activity











#### Volume on Network



1:00 AM

### Volume on Network















































## Output/Deliverables (typical travel model KPI summary)

| Emissions and Fuel           | Model 1   | Model 2   |  |
|------------------------------|-----------|-----------|--|
| Consumption                  |           |           |  |
| Organic Gases (g/mile)       | 0.943     | 0.926     |  |
| CO (g/mile)                  | 9.498     | 9.348     |  |
| NOx (g/mile)                 | 1.929     | 1.955     |  |
| CO2 (g/mile)                 | 561.340   | 543.545   |  |
| Gasoline (gallons/mile)      | 0.051     | 0.050     |  |
| Gasoline (mile/ gallons)     | 19.377    | 20.203    |  |
| Diesel (gallons/mile)        | 0.102     | 0.101     |  |
| Diesel (mile /gallons)