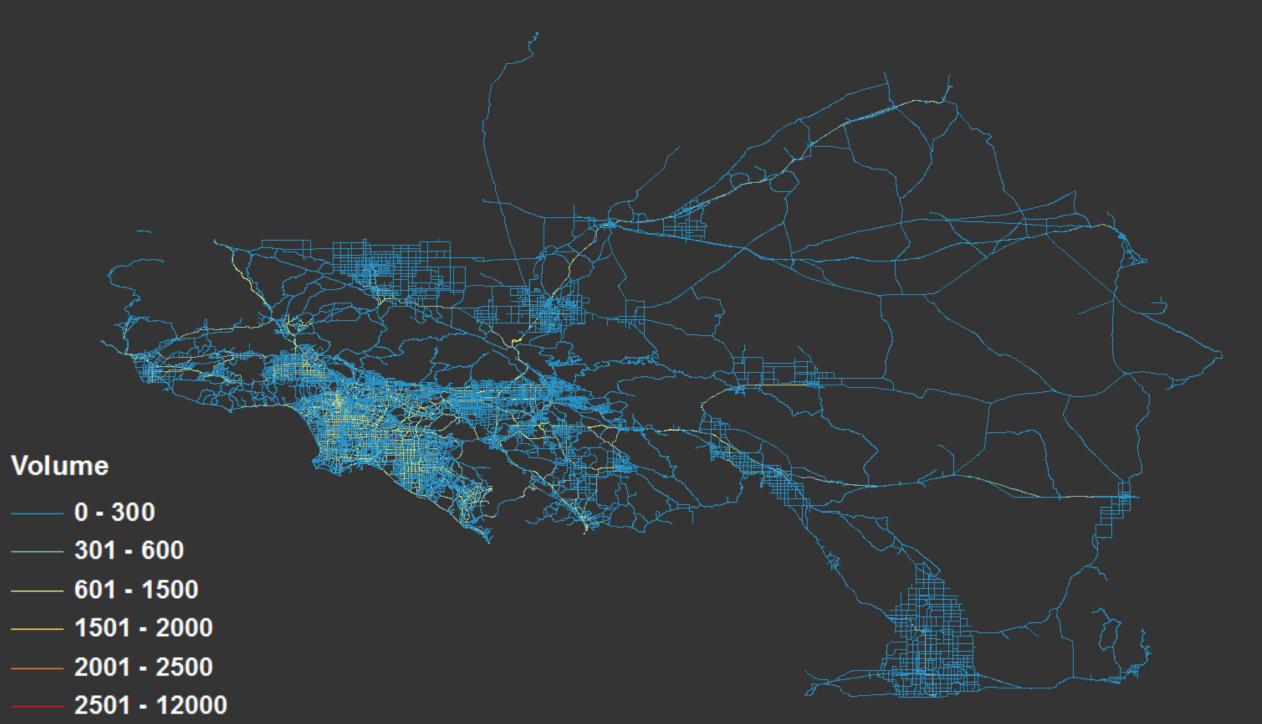

Number of stops
  - Duration
- Number of tours
  - Before work, based at work, and after work

...

Workers

#### • For each tour:

- Mode(s)
- Number of stops
- Duration
- Home-stay duration before tour
- Work-stay duration before tour

#### • For each stop:

- Activity type
- Activity duration
- Travel time to activity
- Location of activity
- Mode to the location

#### **Non-Workers**



#### **Non-Workers**

- Number of tours during the day
- For each tour:
  - Mode(s)
  - Number of stops
  - Duration
  - Home-stay duration before tour

#### • For each stop:

- Activity type
- Activity duration
- Travel time to activity
- Location of activity
- Mode to the location



Presence of Persons at Places by Type of Activity











#### Volume on Network



1:00 AM

### Volume on Network















































## Output/Deliverables (typical travel model KPI summary)

| Emissions and Fuel           | Model 1   | Model 2   |  |
|------------------------------|-----------|-----------|--|
| Consumption                  |           |           |  |
| Organic Gases (g/mile)       | 0.943     | 0.926     |  |
| CO (g/mile)                  | 9.498     | 9.348     |  |
| NOx (g/mile)                 | 1.929     | 1.955     |  |
| CO2 (g/mile)                 | 561.340   | 543.545   |  |
| Gasoline (gallons/mile)      | 0.051     | 0.050     |  |
| Gasoline (mile/ gallons)     | 19.377    | 20.203    |  |
| Diesel (gallons/mile)        | 0.102     | 0.101     |  |
| Diesel (mile /gallons)       | 9.833     | 9.893     |  |
| Organic Gases (g/person-day) | 22