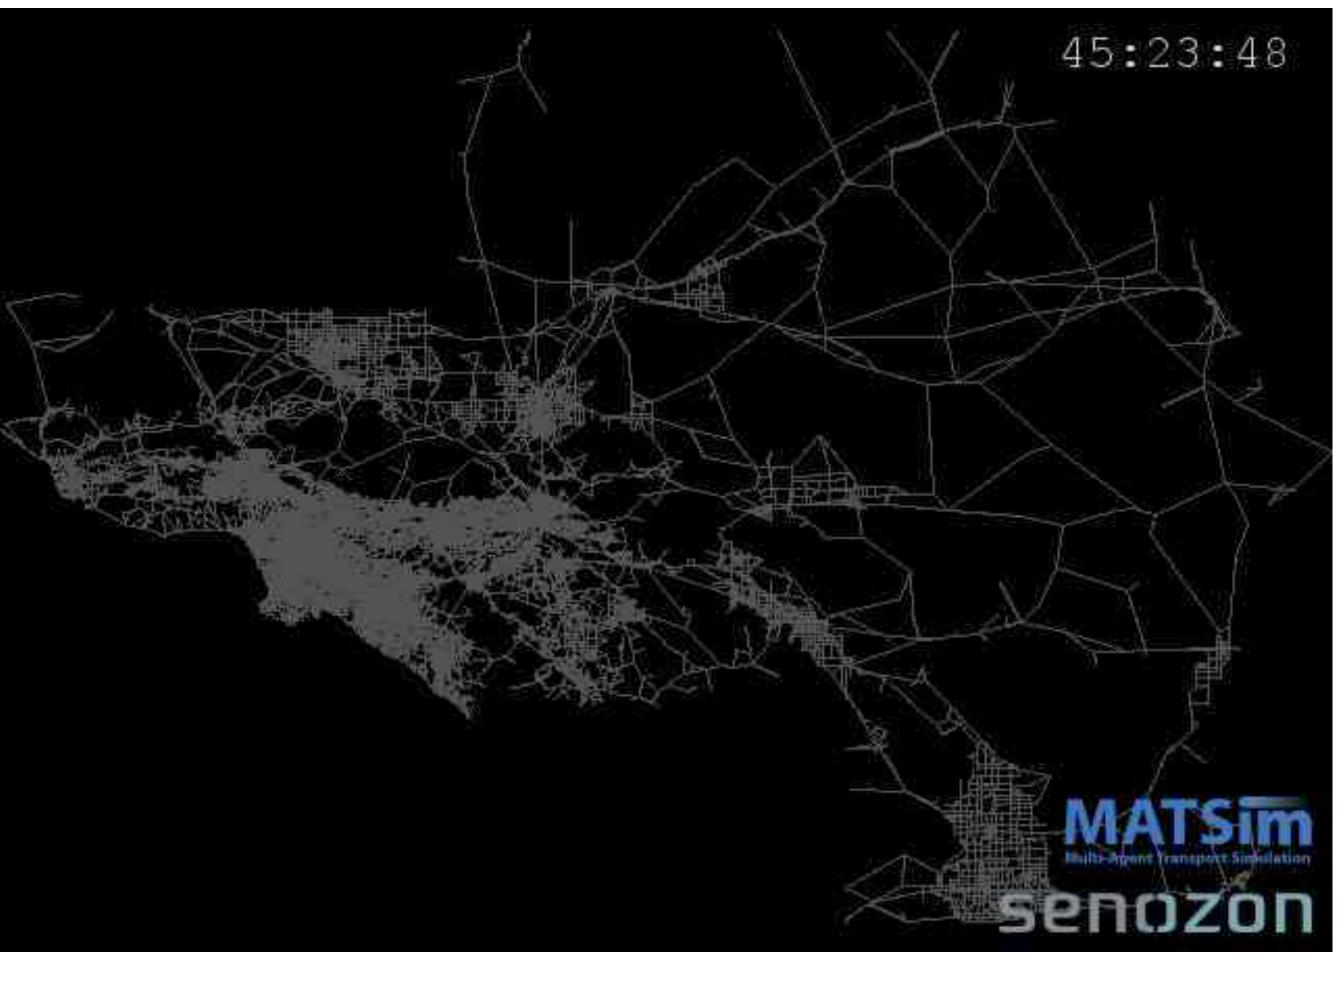

y
- For the Work-Home and Home-Work commutes:
  - Mode(s)
  - Number of stops
  - Duration
- Number of tours
  - Before work, based at work, and after work

...

Workers

#### • For each tour:

- Mode(s)
- Number of stops
- Duration
- Home-stay duration before tour
- Work-stay duration before tour

#### • For each stop:

- Activity type
- Activity duration
- Travel time to activity
- Location of activity
- Mode to the location

#### **Non-Workers**



#### **Non-Workers**

- Number of tours during the day
- For each tour:
  - Mode(s)
  - Number of stops
  - Duration
  - Home-stay duration before tour

#### • For each stop:

- Activity type
- Activity duration
- Travel time to activity
- Location of activity
- Mode to the location



Presence of Persons at Places by Type of Activity











#### Volume on Network



1:00 AM

### Volume on Network















































## Output/Deliverables (typical travel model KPI summary)

| Emissions and Fuel           | Model 1   | Model 2   |  |
|------------------------------|-----------|-----------|--|
| Consumption                  |           |           |  |
| Organic Gases (g/mile)       | 0.943     | 0.926     |  |
| CO (g/mile)                  | 9.498     | 9.348     |  |
| NOx (g/mile)                 | 1.929     | 1.955     |  |
| CO2 (g/mile)                 | 561.340   | 543.545   |  |
| Gasoline (gallons/mile)      | 0.051     | 0.050     |  |
| Gasoline (mile/ gallons)     | 19.377    | 20.203    |  |
| Diesel (gallons/mile)        | 0.102     | 0.101     |  |
| Diesel (mile /gallons)       |