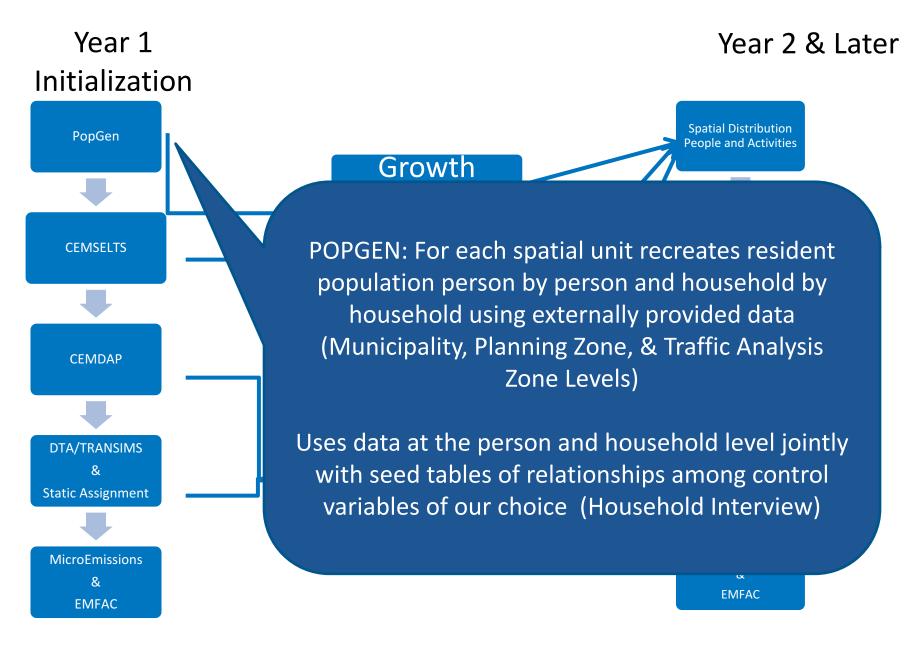

eople by different means
- Activities are the key to understanding and modeling people's travel behavior
- We are social animals and for this reason understanding human interaction is important
- This means define policies for different people and account for interactions
- Then create models that help us predict what will happen in the future under different policy scenarios
- Model need to be sensitive to changes in space, time, and attributes of transportation system

#### **A Few Definitions**





-Means of travel is called mode of travel (drive alone, car sharing, taking a bus, cycling, walking)

#### **Activities in Time and Space**

The Activities



#### **Activities in Time and Space**

The Activities



#### Eventually we want this for different policy scenarios



Framework





Year 2 & Later

**Spatial Distribution** 

People and Activities

CEMSELTS: For each person and household generated by PopGen, additional attributes are created here using econometric models, lookup tables, and consistency rules

Attributes added to each household and person: education, employment attributes (employed or not, work duration, work flexibility, work location, industry), driver's license holding, student status and school location, number of cars, etc.

> MicroEmissions & EMFAC

#### Year 1 Initialization









#### CEMSELTS



Models (Base Year)

#### **Synthetic Schedule Simulation**

# Recognizing Fixities

#### **Non-Workers**

- No obvious activity with spatial and temporal fixities
- Person more flexible in scheduling his/her activities

#### Workers

- The "work" a