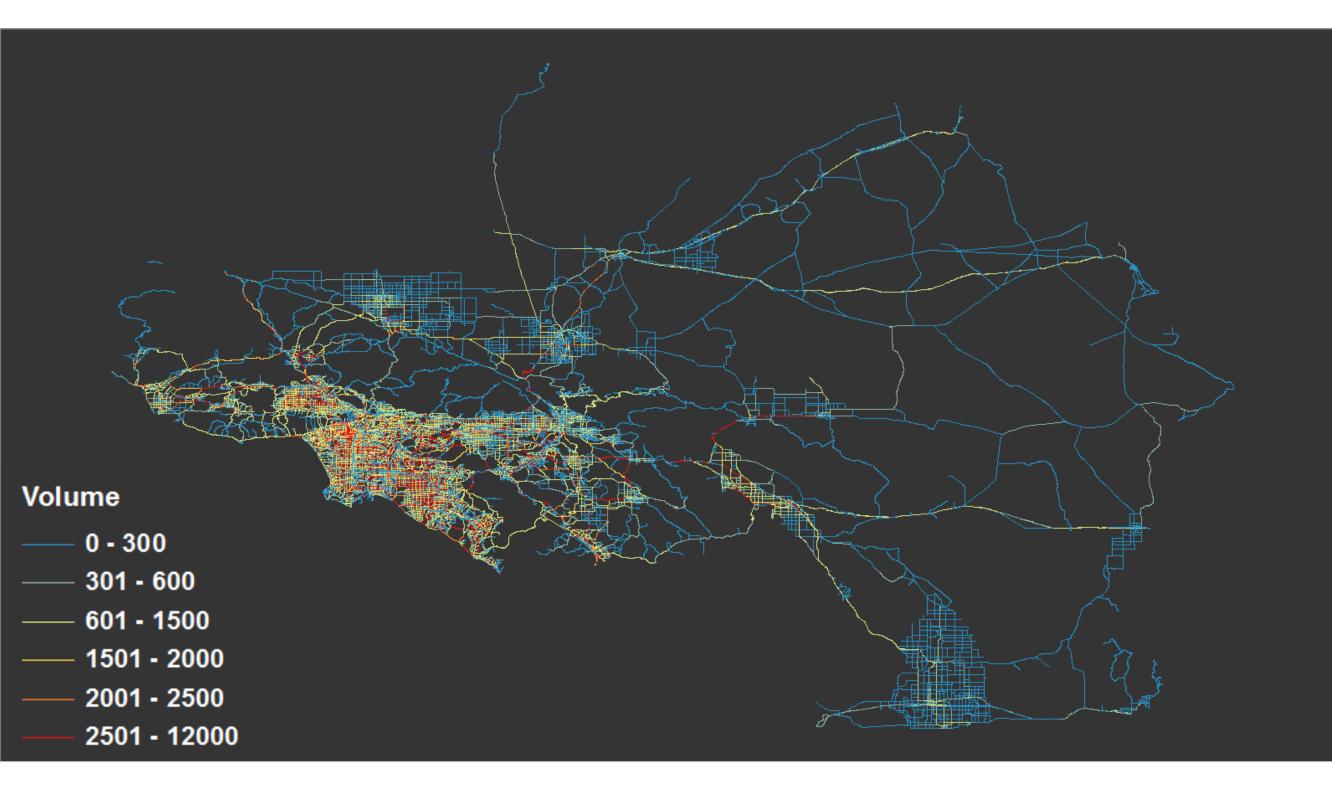

- Duration
- Number of tours
  - Before work, based at work, and after work

...

Workers

#### • For each tour:

- Mode(s)
- Number of stops
- Duration
- Home-stay duration before tour
- Work-stay duration before tour

#### • For each stop:

- Activity type
- Activity duration
- Travel time to activity
- Location of activity
- Mode to the location

#### **Non-Workers**



#### **Non-Workers**

- Number of tours during the day
- For each tour:
  - Mode(s)
  - Number of stops
  - Duration
  - Home-stay duration before tour

#### • For each stop:

- Activity type
- Activity duration
- Travel time to activity
- Location of activity
- Mode to the location



Presence of Persons at Places by Type of Activity











#### Volume on Network



1:00 AM

### Volume on Network















































## Output/Deliverables (typical travel model KPI summary)

| Emissions and Fuel           | Model 1   | Model 2   |  |
|------------------------------|-----------|-----------|--|
| Consumption                  |           |           |  |
| Organic Gases (g/mile)       | 0.943     | 0.926     |  |
| CO (g/mile)                  | 9.498     | 9.348     |  |
| NOx (g/mile)                 | 1.929     | 1.955     |  |
| CO2 (g/mile)                 | 561.340   | 543.545   |  |
| Gasoline (gallons/mile)      | 0.051     | 0.050     |  |
| Gasoline (mile/ gallons)     | 19.377    | 20.203    |  |
| Diesel (gallons/mile)        | 0.102     | 0.101     |  |
| Diesel (mile /gallons)       | 9.833     | 9.893     |  |
| Organic Gases (g/person-day) | 22.291    | 21.333