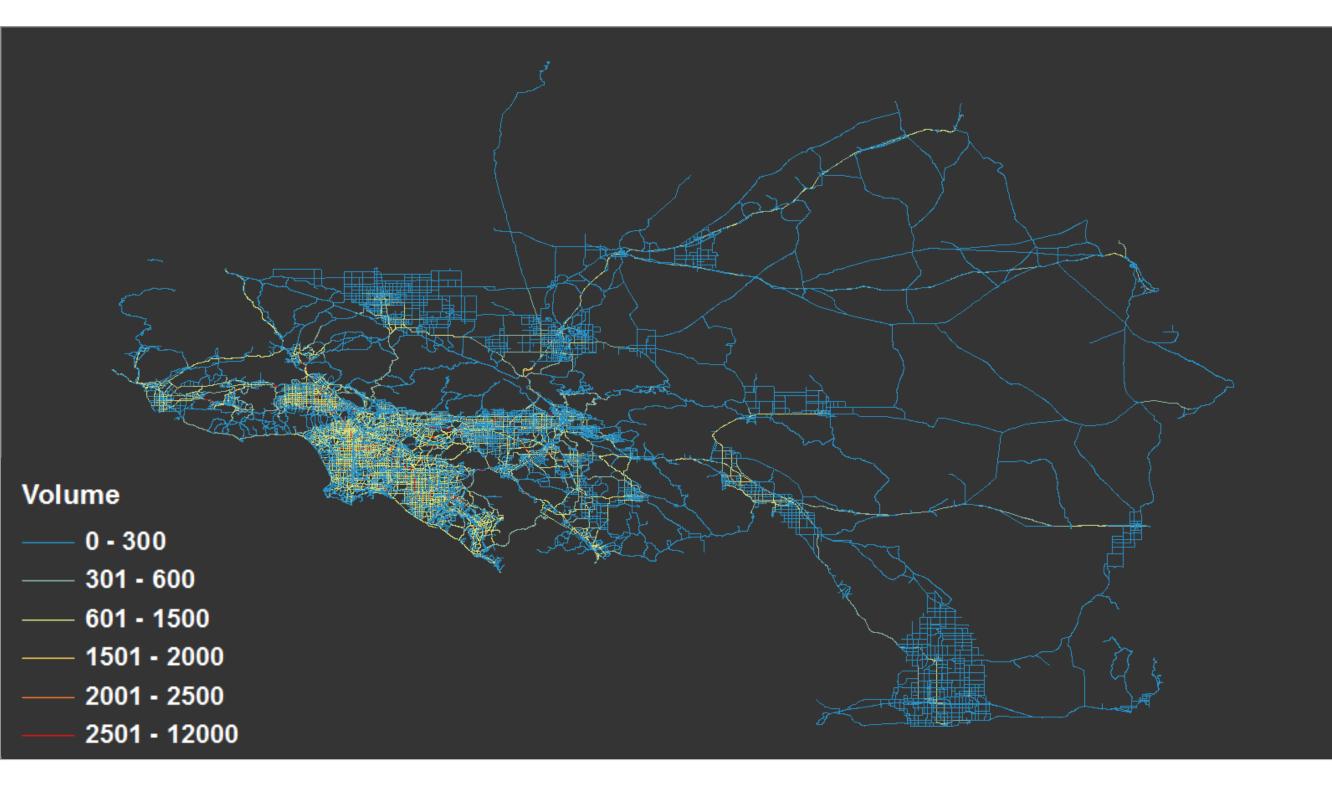

ours
  - Before work, based at work, and after work

...

Workers

#### • For each tour:

- Mode(s)
- Number of stops
- Duration
- Home-stay duration before tour
- Work-stay duration before tour

#### • For each stop:

- Activity type
- Activity duration
- Travel time to activity
- Location of activity
- Mode to the location

#### **Non-Workers**



#### **Non-Workers**

- Number of tours during the day
- For each tour:
  - Mode(s)
  - Number of stops
  - Duration
  - Home-stay duration before tour

#### • For each stop:

- Activity type
- Activity duration
- Travel time to activity
- Location of activity
- Mode to the location



Presence of Persons at Places by Type of Activity











#### Volume on Network



1:00 AM

### Volume on Network















































## Output/Deliverables (typical travel model KPI summary)

| Emissions and Fuel           | Model 1   | Model 2   |  |
|------------------------------|-----------|-----------|--|
| Consumption                  |           |           |  |
| Organic Gases (g/mile)       | 0.943     | 0.926     |  |
| CO (g/mile)                  | 9.498     | 9.348     |  |
| NOx (g/mile)                 | 1.929     | 1.955     |  |
| CO2 (g/mile)                 | 561.340   | 543.545   |  |
| Gasoline (gallons/mile)      | 0.051     | 0.050     |  |
| Gasoline (mile/ gallons)     | 19.377    | 20.203    |  |
| Diesel (gallons/mile)        | 0.102     | 0.101     |  |
| Diesel (mile /gallons)       | 9.833     | 9.893     |  |
| Organic Gases (g/person-day) | 22.291    | 21.333    |  |
| CO (g/person-da