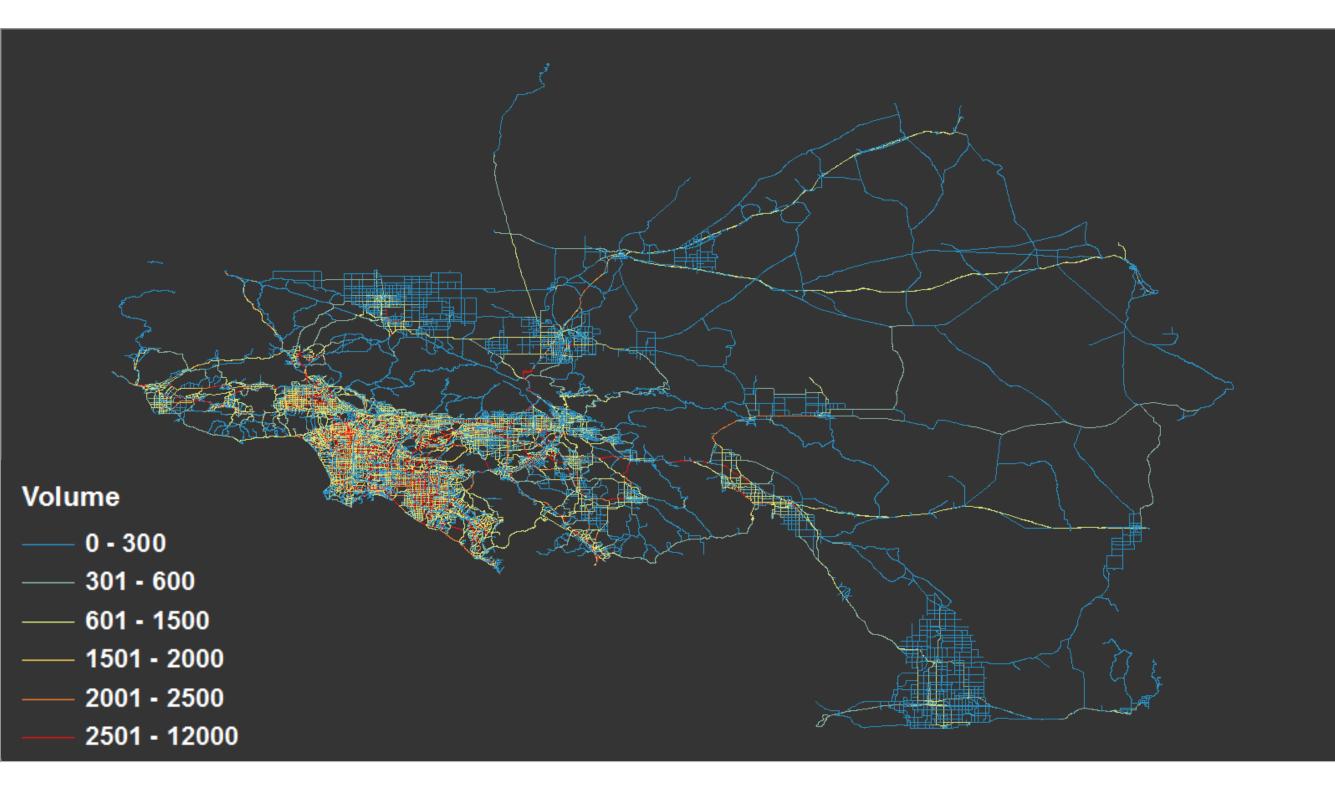

on
- Number of tours
  - Before work, based at work, and after work

...

Workers

#### • For each tour:

- Mode(s)
- Number of stops
- Duration
- Home-stay duration before tour
- Work-stay duration before tour

#### • For each stop:

- Activity type
- Activity duration
- Travel time to activity
- Location of activity
- Mode to the location

#### **Non-Workers**



#### **Non-Workers**

- Number of tours during the day
- For each tour:
  - Mode(s)
  - Number of stops
  - Duration
  - Home-stay duration before tour

#### • For each stop:

- Activity type
- Activity duration
- Travel time to activity
- Location of activity
- Mode to the location



Presence of Persons at Places by Type of Activity











#### Volume on Network



1:00 AM

### Volume on Network















































## Output/Deliverables (typical travel model KPI summary)

| Emissions and Fuel           | Model 1   | Model 2   |  |
|------------------------------|-----------|-----------|--|
| Consumption                  |           |           |  |
| Organic Gases (g/mile)       | 0.943     | 0.926     |  |
| CO (g/mile)                  | 9.498     | 9.348     |  |
| NOx (g/mile)                 | 1.929     | 1.955     |  |
| CO2 (g/mile)                 | 561.340   | 543.545   |  |
| Gasoline (gallons/mile)      | 0.051     | 0.050     |  |
| Gasoline (mile/ gallons)     | 19.377    | 20.203    |  |
| Diesel (gallons/mile)        | 0.102     | 0.101     |  |
| Diesel (mile /gallons)       | 9.833     | 9.893     |  |
| Organic Gases (g/person-day) | 22.291    | 21.333    |  |
|