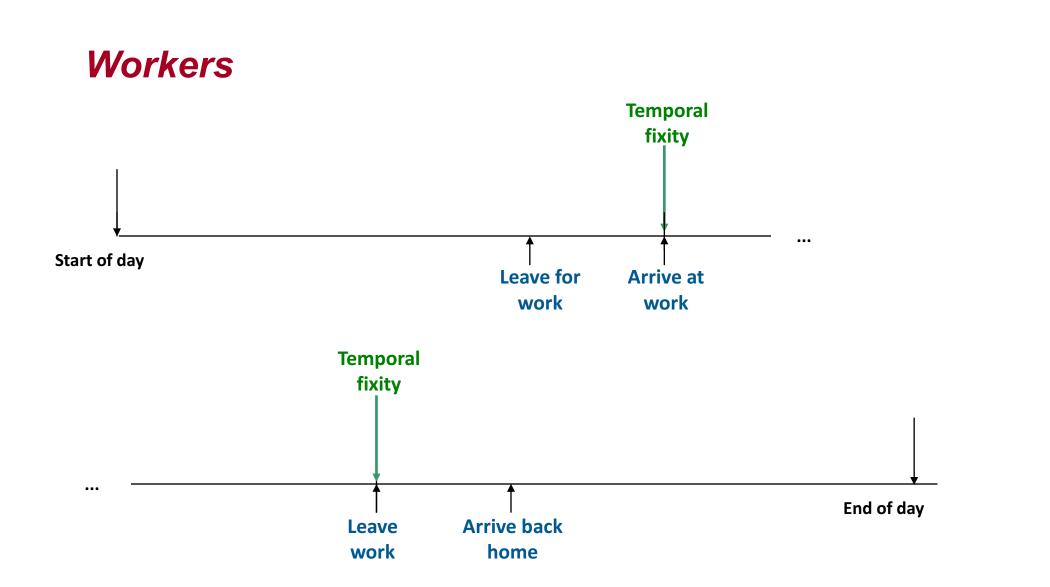

#### Workers

- The "work" activity has spatial and temporal fixities
- Person schedules his/her activities around the work activity

#### Workers

- Start and end times of the work activity
- For the Work-Home and Home-Work commutes:
  - Mode(s)
  - Number of stops
  - Duration
- Number of tours
  - Before work, based at work, and after work