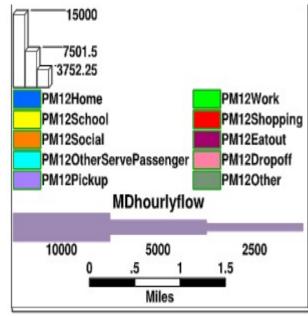

ctivity
- For the Work-Home and Home-Work commutes:
  - Mode(s)
  - Number of stops
  - Duration
- Number of tours
  - Before work, based at work, and after work

...

Workers

#### • For each tour:

- Mode(s)
- Number of stops
- Duration
- Home-stay duration before tour
- Work-stay duration before tour

#### • For each stop:

- Activity type
- Activity duration
- Travel time to activity
- Location of activity
- Mode to the location

#### **Non-Workers**



#### **Non-Workers**

- Number of tours during the day
- For each tour:
  - Mode(s)
  - Number of stops
  - Duration
  - Home-stay duration before tour

#### • For each stop:

- Activity type
- Activity duration
- Travel time to activity
- Location of activity
- Mode to the location



Presence of Persons at Places by Type of Activity











#### Volume on Network



1:00 AM

### Volume on Network















































## Output/Deliverables (typical travel model KPI summary)

| Emissions and Fuel           | Model 1   | Model 2   |  |
|------------------------------|-----------|-----------|--|
| Consumption                  |           |           |  |
| Organic Gases (g/mile)       | 0.943     | 0.926     |  |
| CO (g/mile)                  | 9.498     | 9.348     |  |
| NOx (g/mile)                 | 1.929     | 1.955     |  |
| CO2 (g/mile)                 | 561.340   | 543.545   |  |
| Gasoline (gallons/mile)      | 0.051     | 0.050     |  |
| Gasoline (mile/ gallons)     | 19.377    | 20.203    |  |
| Diesel (gallons/mile)        | 0.102     | 0.101     |  |
| Diesel (mile /gallons)