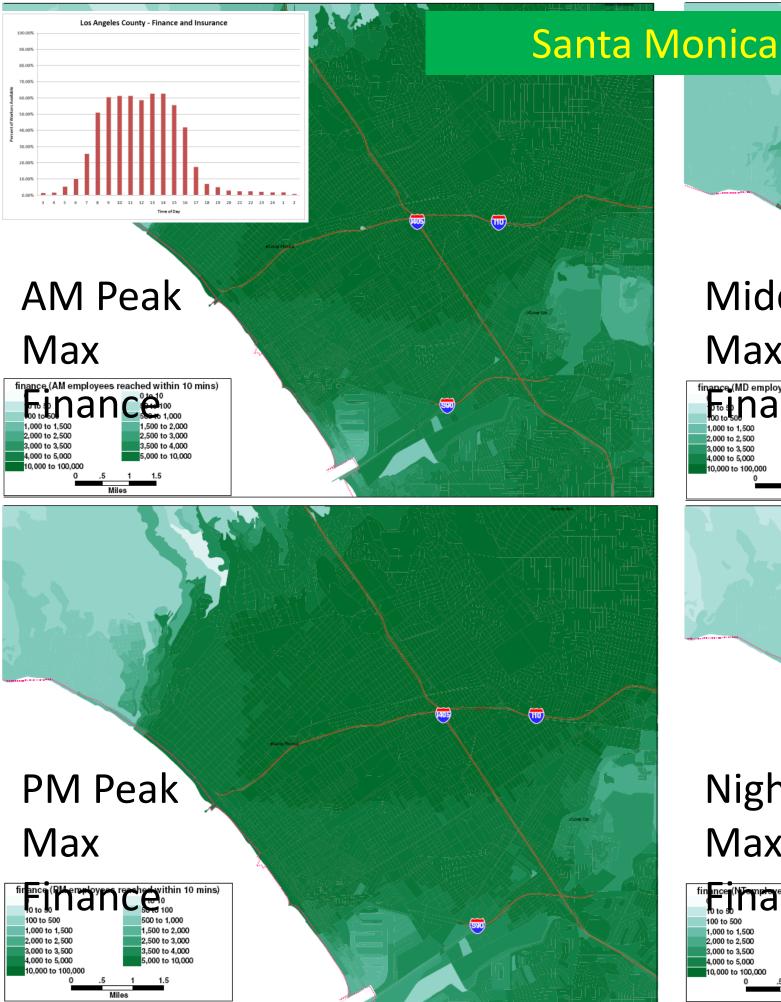

#### Finance: maximum accessible employees within 10 mins

AM Peak

Midday

PM Peak

Night Time

Maximum number of reachable retail employees for a 20-minute buffer by transit by time of day in Central Los Angeles.