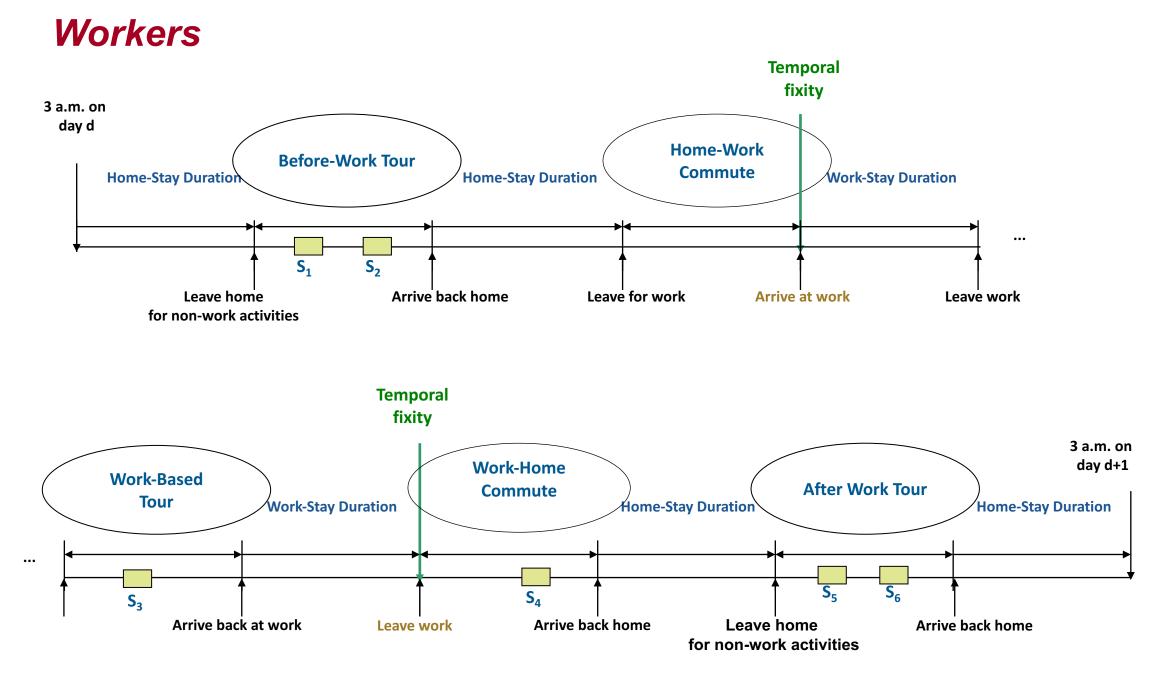

#### Workers

- Start and end times of the work activity
- For the Work-Home and Home-Work commutes:
  - Mode(s)
  - Number of stops
  - Duration
- Number of tours
  - Before work, based at work, and after work

#### • For each tour:

- Mode(s)
- Number of stops
- Duration
- Home-stay duration before tour
- Work-stay duration before tour

#### • For each stop:

- Activity type
- Activity duration
- Travel time to activity
- Location of activity
- Mode to the location