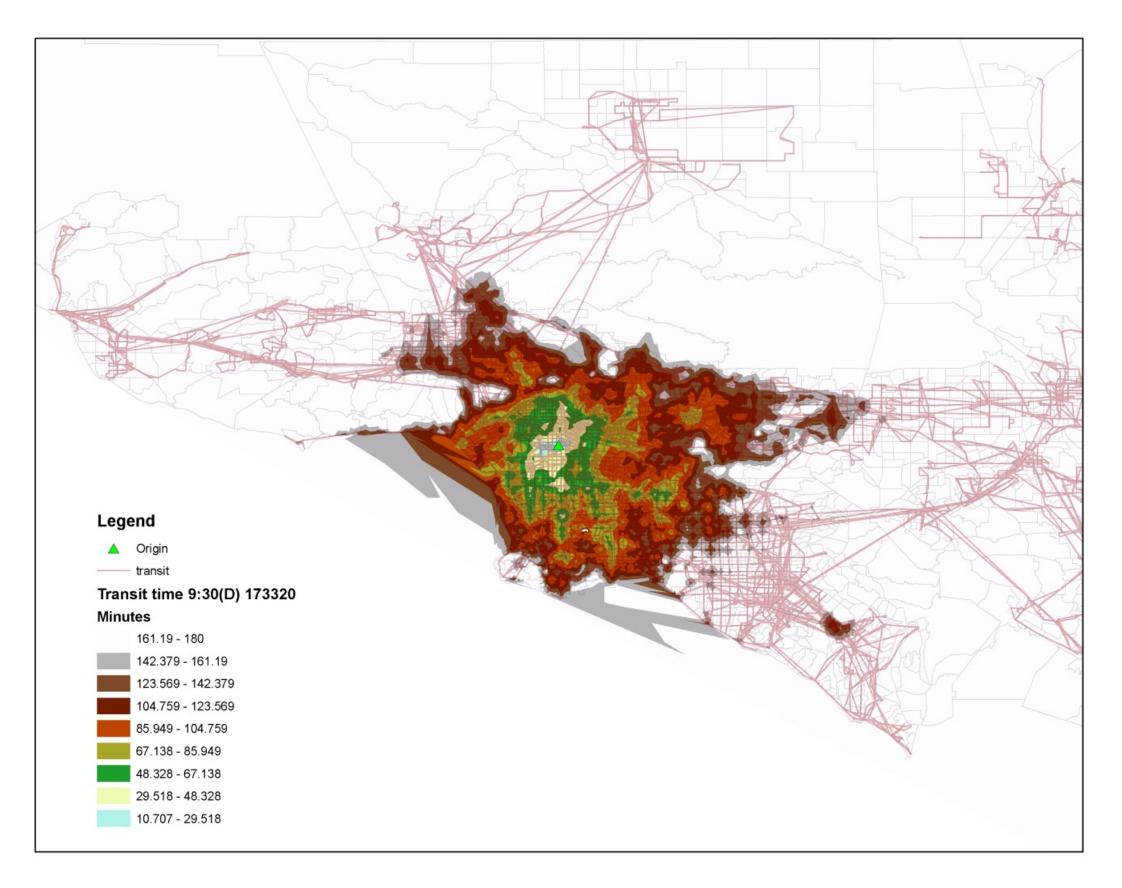

#### **Transit Accessibility**

- 60 meters / min walking speed
- 6 min penalty for switching transit lines
  - Max time set at 3 hours
  - Sparse distance matrix in output
    - Do not report if > 3 hours –

## **Transit Travel Time Isochrones Example**