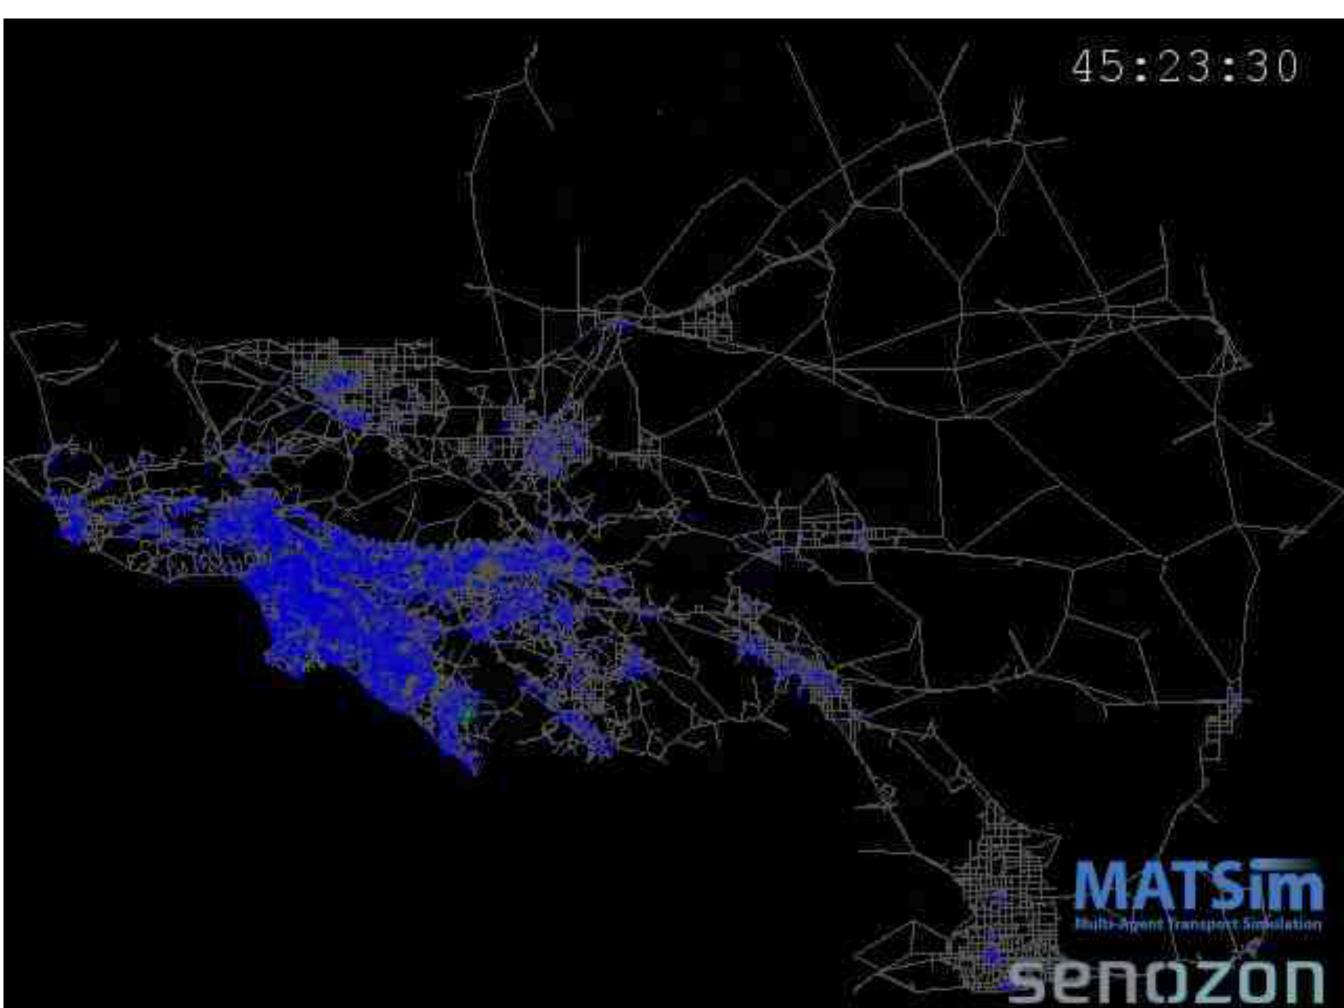

- For the Work-Home and Home-Work commutes:
  - Mode(s)
  - Number of stops
  - Duration
- Number of tours
  - Before work, based at work, and after work

...

Workers

#### • For each tour:

- Mode(s)
- Number of stops
- Duration
- Home-stay duration before tour
- Work-stay duration before tour

#### • For each stop:

- Activity type
- Activity duration
- Travel time to activity
- Location of activity
- Mode to the location

#### **Non-Workers**



#### **Non-Workers**

- Number of tours during the day
- For each tour:
  - Mode(s)
  - Number of stops
  - Duration
  - Home-stay duration before tour

#### • For each stop:

- Activity type
- Activity duration
- Travel time to activity
- Location of activity
- Mode to the location



Presence of Persons at Places by Type of Activity











#### Volume on Network



1:00 AM

### Volume on Network















































## Output/Deliverables (typical travel model KPI summary)

| Emissions and Fuel           | Model 1   | Model 2   |  |
|------------------------------|-----------|-----------|--|
| Consumption                  |           |           |  |
| Organic Gases (g/mile)       | 0.943     | 0.926     |  |
| CO (g/mile)                  | 9.498     | 9.348     |  |
| NOx (g/mile)                 | 1.929     | 1.955     |  |
| CO2 (g/mile)                 | 561.340   | 543.545   |  |
| Gasoline (gallons/mile)      | 0.051     | 0.050     |  |
| Gasoline (mile/ gallons)     | 19.377    | 20.203    |  |
| Diesel (gallons/mile)        | 0.102     | 0.101     |  |
| Diesel (mile /gallons)       | 9.