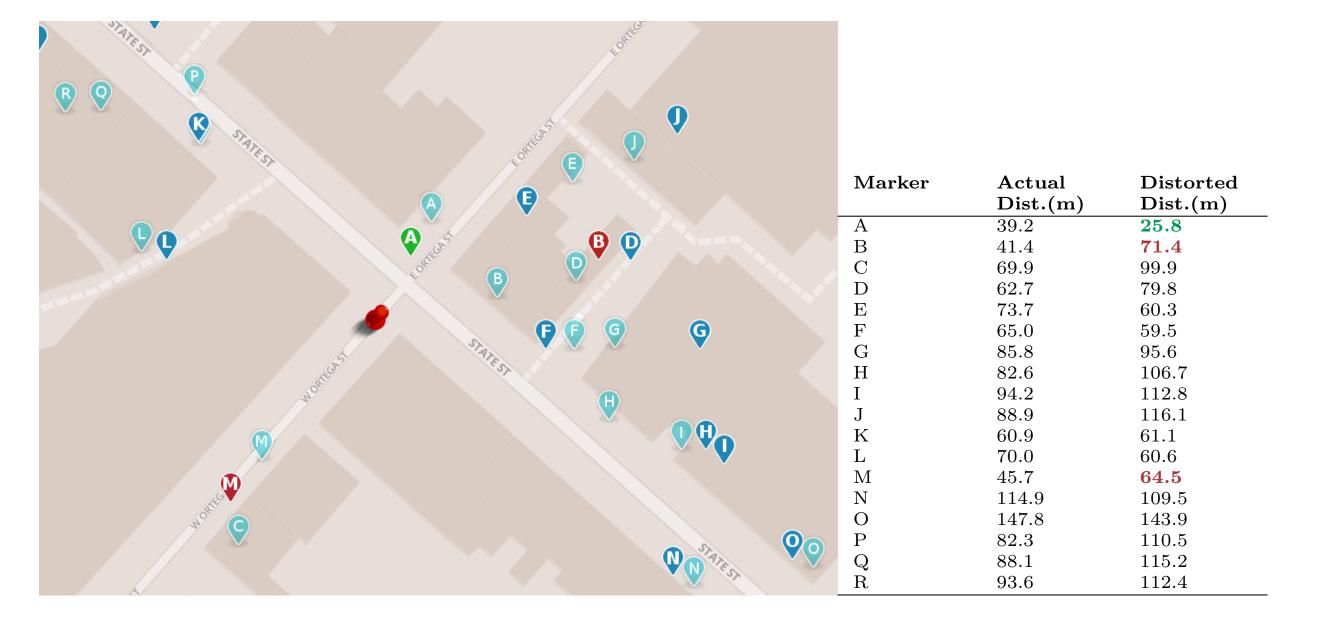

# We want exact location from the destination choice(McKenzie's Dissertation)

| orate St                                                                                                                                                                                                                                                                                                                                                                                                                                                                                                                                                                                                                                                                                                                                                                                                                                                                                                                                                                                                                                                                                                                                                                                                                                                                                                                                                                                                                                                                                                                                                                                                                                                                                                                                                                                                                                                                                                                                                                                                                                                                                                                       | Marker       | Category               | Distance (m) |
|--------------------------------------------------------------------------------------------------------------------------------------------------------------------------------------------------------------------------------------------------------------------------------------------------------------------------------------------------------------------------------------------------------------------------------------------------------------------------------------------------------------------------------------------------------------------------------------------------------------------------------------------------------------------------------------------------------------------------------------------------------------------------------------------------------------------------------------------------------------------------------------------------------------------------------------------------------------------------------------------------------------------------------------------------------------------------------------------------------------------------------------------------------------------------------------------------------------------------------------------------------------------------------------------------------------------------------------------------------------------------------------------------------------------------------------------------------------------------------------------------------------------------------------------------------------------------------------------------------------------------------------------------------------------------------------------------------------------------------------------------------------------------------------------------------------------------------------------------------------------------------------------------------------------------------------------------------------------------------------------------------------------------------------------------------------------------------------------------------------------------------|--------------|------------------------|--------------|
|                                                                                                                                                                                                                                                                                                                                                                                                                                                                                                                                                                                                                                                                                                                                                                                                                                                                                                                                                                                                                                                                                                                                                                                                                                                                                                                                                                                                                                                                                                                                                                                                                                                                                                                                                                                                                                                                                                                                                                                                                                                                                                                                | A            | Bakery                 | 39.2         |
|                                                                                                                                                                                                                                                                                                                                                                                                                                                                                                                                                                                                                                                                                                                                                                                                                                                                                                                                                                                                                                                                                                                                                                                                                                                                                                                                                                                                                                                                                                                                                                                                                                                                                                                                                                                                                                                                                                                                                                                                                                                                                                                                | В            | Nightclub              | 41.4         |
|                                                                                                                                                                                                                                                                                                                                                                                                                                                                                                                                                                                                                                                                                                                                                                                                                                                                                                                                                                                                                                                                                                                                                                                                                                                                                                                                                                                                                                                                                                                                                                                                                                                                                                                                                                                                                                                                                                                                                                                                                                                                                                                                | С            | Nightclub              | 69.9         |
|                                                                                                                                                                                                                                                                                                                                                                                                                                                                                                                                                                                                                                                                                                                                                                                                                                                                                                                                                                                                                                                                                                                                                                                                                                                                                                                                                                                                                                                                                                                                                                                                                                                                                                                                                                                                                                                                                                                                                                                                                                                                                                                                | D            | American Restaurant    | 62.7         |
| State of the state | Ε            | Bakery                 | 73.7         |
|                                                                                                                                                                                                                                                                                                                                                                                                                                                                                                                                                                                                                                                                                                                                                                                                                                                                                                                                                                                                                                                                                                                                                                                                                                                                                                                                                                                                                                                                                                                                                                                                                                                                                                                                                                                                                                                                                                                                                                                                                                                                                                                                | F            | Fast Food              | 65.0         |
|                                                                                                                                                                                                                                                                                                                                                                                                                                                                                                                                                                                                                                                                                                                                                                                                                                                                                                                                                                                                                                                                                                                                                                                                                                                                                                                                                                                                                                                                                                                                                                                                                                                                                                                                                                                                                                                                                                                                                                                                                                                                                                                                | G            | Apparel Store          | 85.8         |
|                                                                                                                                                                                                                                                                                                                                                                                                                                                                                                                                                                                                                                                                                                                                                                                                                                                                                                                                                                                                                                                                                                                                                                                                                                                                                                                                                                                                                                                                                                                                                                                                                                                                                                                                                                                                                                                                                                                                                                                                                                                                                                                                | Η            | Ice Cream Shop         | 82.6         |
| $\bigotimes$                                                                                                                                                                                                                                                                                                                                                                                                                                                                                                                                                                                                                                                                                                                                                                                                                                                                                                                                                                                                                                                                                                                                                                                                                                                                                                                                                                                                                                                                                                                                                                                                                                                                                                                                                                                                                                                                                                                                                                                                                                                                                                                   | Ι            | Movie Theater          | 94.2         |
|                                                                                                                                                                                                                                                                                                                                                                                                                                                                                                                                                                                                                                                                                                                                                                                                                                                                                                                                                                                                                                                                                                                                                                                                                                                                                                                                                                                                                                                                                                                                                                                                                                                                                                                                                                                                                                                                                                                                                                                                                                                                                                                                | J            | Pub                    | 88.9         |
| E CHERRES E                                                                                                                                                                                                                                                                                                                                                                                                                                                                                                                                                                                                                                                                                                                                                                                                                                                                                                                                                                                                                                                                                                                                                                                                                                                                                                                                                                                                                                                                                                                                                                                                                                                                                                                                                                                                                                                                                                                                                                                                                                                                                                                    | Κ            | Cosmetics Shop         | 60.9         |
| Orteose D                                                                                                                                                                                                                                                                                                                                                                                                                                                                                                                                                                                                                                                                                                                                                                                                                                                                                                                                                                                                                                                                                                                                                                                                                                                                                                                                                                                                                                                                                                                                                                                                                                                                                                                                                                                                                                                                                                                                                                                                                                                                                                                      | $\mathbf{L}$ | Diner                  | 70.0         |
| k <sup>o</sup> B                                                                                                                                                                                                                                                                                                                                                                                                                                                                                                                                                                                                                                                                                                                                                                                                                                                                                                                                                                                                                                                                                                                                                                                                                                                                                                                                                                                                                                                                                                                                                                                                                                                                                                                                                                                                                                                                                                                                                                                                                                                                                                               | Μ            | Italian Restaurant     | 45.7         |
|                                                                                                                                                                                                                                                                                                                                                                                                                                                                                                                                                                                                                                                                                                                                                                                                                                                                                                                                                                                                                                                                                                                                                                                                                                                                                                                                                                                                                                                                                                                                                                                                                                                                                                                                                                                                                                                                                                                                                                                                                                                                                                                                | Ν            | Furniture / Home Store | 114.9        |
|                                                                                                                                                                                                                                                                                                                                                                                                                                                                                                                                                                                                                                                                                                                                                                                                                                                                                                                                                                                                                                                                                                                                                                                                                                                                                                                                                                                                                                                                                                                                                                                                                                                                                                                                                                                                                                                                                                                                                                                                                                                                                                                                | 0            | Grocery Store          | 147.8        |
|                                                                                                                                                                                                                                                                                                                                                                                                                                                                                                                                                                                                                                                                                                                                                                                                                                                                                                                                                                                                                                                                                                                                                                                                                                                                                                                                                                                                                                                                                                                                                                                                                                                                                                                                                                                                                                                                                                                                                                                                                                                                                                                                | Р            | BBQ Joint              | 82.3         |
|                                                                                                                                                                                                                                                                                                                                                                                                                                                                                                                                                                                                                                                                                                                                                                                                                                                                                                                                                                                                                                                                                                                                                                                                                                                                                                                                                                                                                                                                                                                                                                                                                                                                                                                                                                                                                                                                                                                                                                                                                                                                                                                                | Q            | Burrito Place          | 88.1         |
| State  | R            | Italian Restaurant     | 93.6         |
| M <sup>OROS</sup> SI                                                                                                                                                                                                                                                                                                                                                                                                                                                                                                                                                                                                                                                                                                                                                                                                                                                                                                                                                                                                                                                                                                                                                                                                                                                                                                                                                                                                                                                                                                                                                                                                                                                                                                                                                                                                                                                                                                                                                                                                                                                                                                           | State St     | Ĩ                      |              |

### If we have temporal signatures for each place

We can "distort" space by the probability of most likely activity location

The bakery wins (point A)

Spatial allocation assignment probability can be done with a variety of other methods