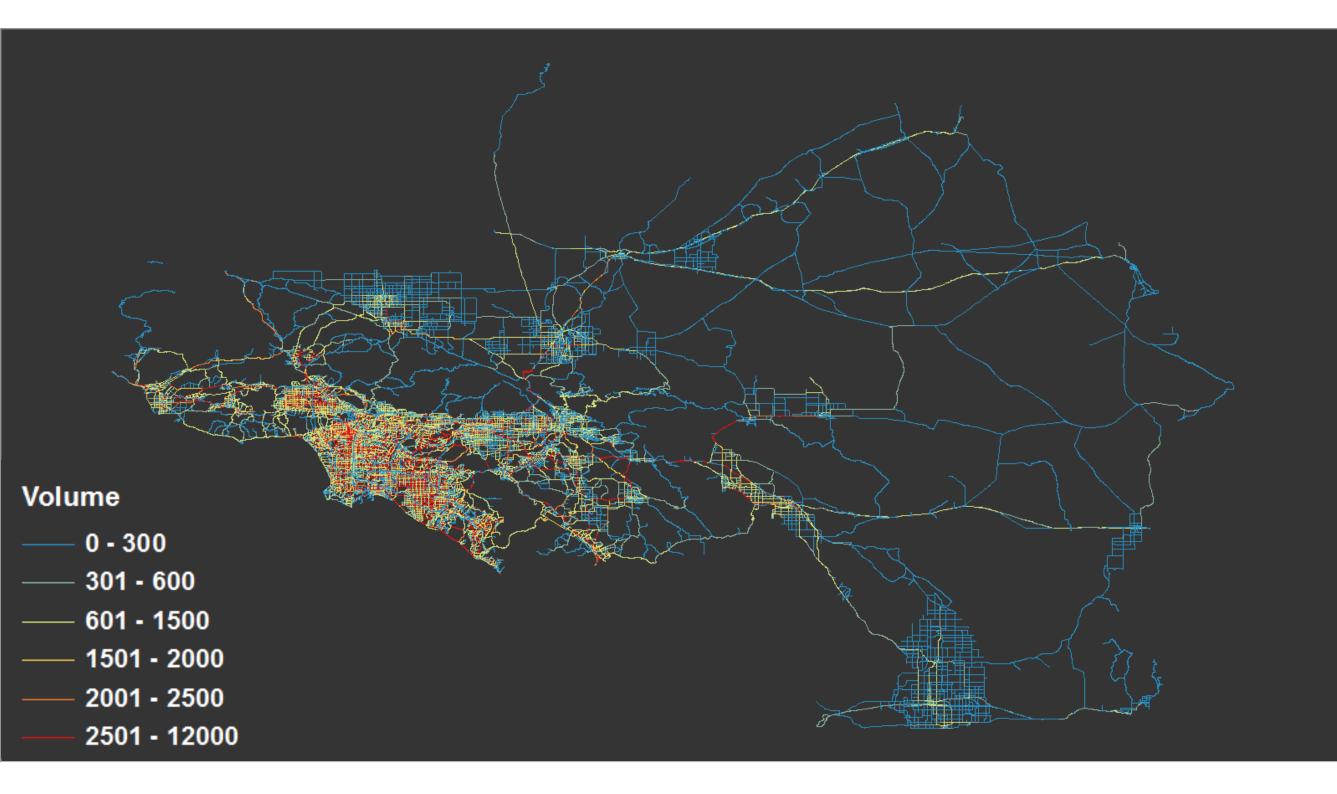

s
  - Duration
- Number of tours
  - Before work, based at work, and after work

...

Workers

#### • For each tour:

- Mode(s)
- Number of stops
- Duration
- Home-stay duration before tour
- Work-stay duration before tour

#### • For each stop:

- Activity type
- Activity duration
- Travel time to activity
- Location of activity
- Mode to the location

#### **Non-Workers**



#### **Non-Workers**

- Number of tours during the day
- For each tour:
  - Mode(s)
  - Number of stops
  - Duration
  - Home-stay duration before tour

#### • For each stop:

- Activity type
- Activity duration
- Travel time to activity
- Location of activity
- Mode to the location



Presence of Persons at Places by Type of Activity











#### Volume on Network



1:00 AM

### Volume on Network















































## Output/Deliverables (typical travel model KPI summary)

| Emissions and Fuel           | Model 1   | Model 2   |  |
|------------------------------|-----------|-----------|--|
| Consumption                  |           |           |  |
| Organic Gases (g/mile)       | 0.943     | 0.926     |  |
| CO (g/mile)                  | 9.498     | 9.348     |  |
| NOx (g/mile)                 | 1.929     | 1.955     |  |
| CO2 (g/mile)                 | 561.340   | 543.545   |  |
| Gasoline (gallons/mile)      | 0.051     | 0.050     |  |
| Gasoline (mile/ gallons)     | 19.377    | 20.203    |  |
| Diesel (gallons/mile)        | 0.102     | 0.101     |  |
| Diesel (mile /gallons)       | 9.833     | 9.893     |  |
| Organic Gases (g/person-day) | 22.291    | 21.3