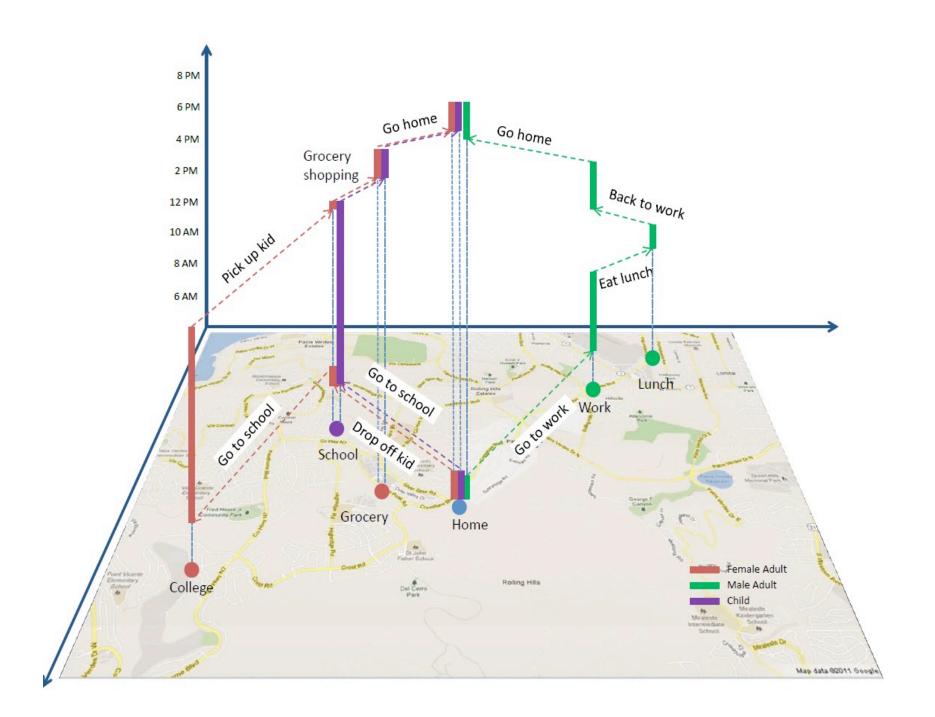

#### • For each stop:

- Activity type
- Activity duration
- Travel time to activity
- Location of activity
- Mode to the location

Presence of Persons at Places by Type of Activity

### Output

- For each person daily schedule of activities and trips in tours
- For each household joint and joint activities with other members
- For each car a report on how it was used
- Sensitivity to policies at all levels (car ownership, daily pattern of activity and travel, tour level, duration of activities, destinations, mode to each destination)