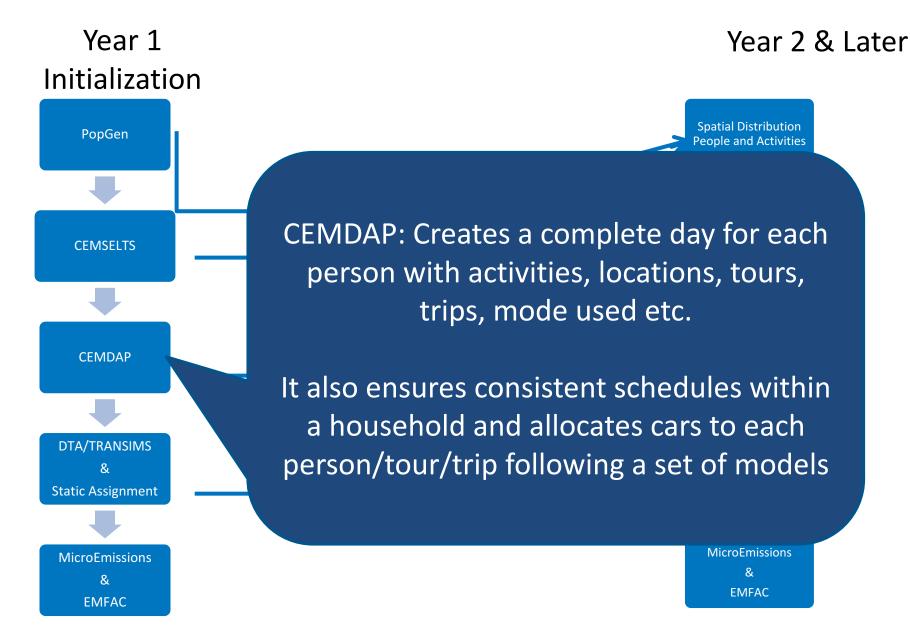

### Output

- For each person daily schedule of activities and trips in tours
- For each household joint and joint activities with other members
- For each car a report on how it was used
- Sensitivity to policies at all levels (car ownership, daily pattern of activity and travel, tour level, duration of activities, destinations, mode to each destination)