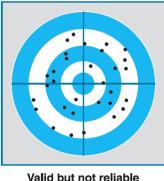

#### Reliability

- How consistent, reproducible it is
- Qualitative Research has potential problems with reliability because it is hard to keep uniform processes

Reliable but not valid

Valid and reliable