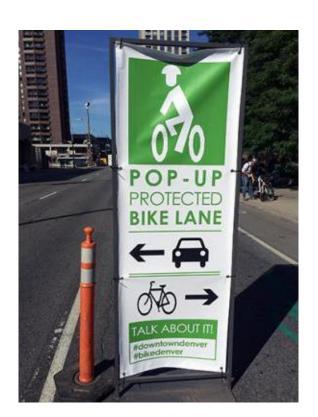

#### **Evaluation Research**

Example from Denver, Colorado, to test out a concept before committing to a permanent installation:

- The city wants to implement protected bikelanes
- They tested it out using a pop-up protected bike-lane, a temporary installation of a protected bike lane, often implemented quickly and inexpensively using materials such as cones or planters