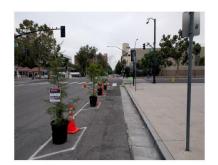

## 4th Street Pop-Up Bike Lanes in San José, CA

Various infrastructure "treatments" were installed along the route

Parklet located at south end of pop-up bikeway

Northbound contraflow lanes

Two-way cycletrack

Trees as barriers along bikeway

Wooden planter boxes as barriers along bikeway

Plastic wave-shaped delineators along bikeway