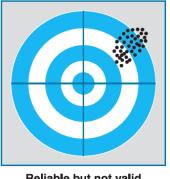

#### Reliability

- How consistent, reproducible it is
- Qualitative Research has potential problems with reliability because it is hard to keep uniform processes

Reliable but not valid

Valid and reliable