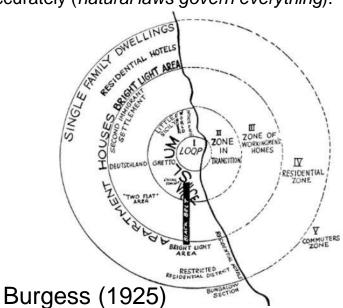

Chicago School in 1920's and 1930's (sociology as a science)

Hugo Van Lawick (National Geographic)

hypothesis of social disorganization.

Example: Ernest Burgess

Concentric circle pattern of urban development, the first model to explain social organization within urban areas