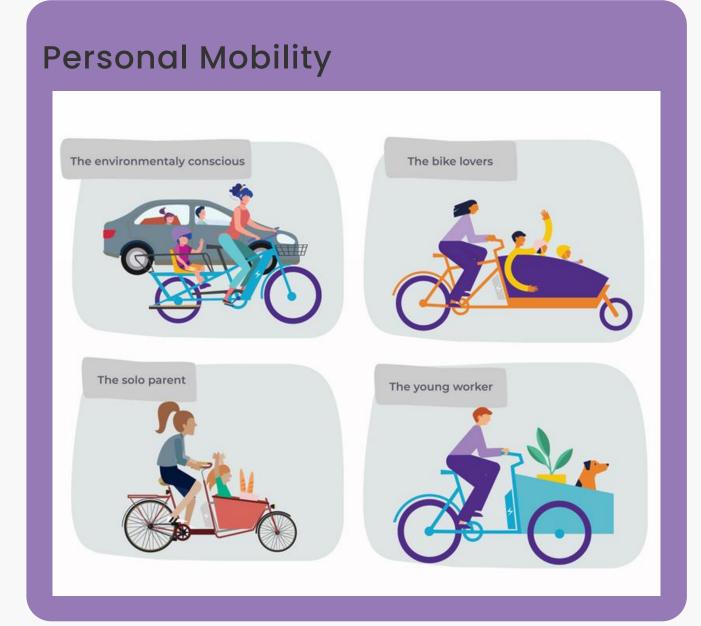

### **|||. Results**

12 profiles identified

From the mobility profiles, 90% of them were motivated by children's transport

From commercial profiles, 82% of premium recipients are one-person SMEs.

# Mixed profiles