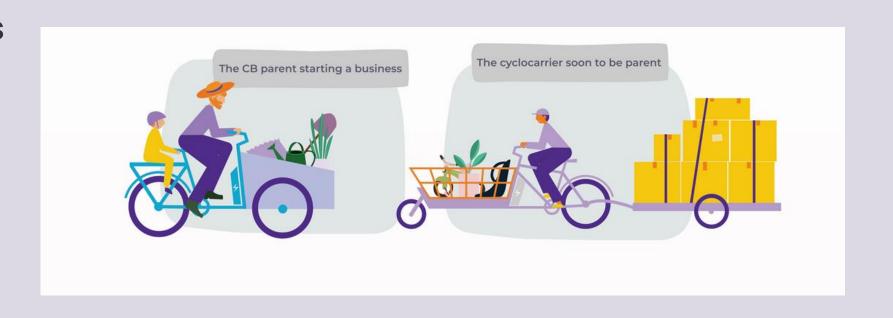

### **|||. Results**

12 profiles identified

From the mobility profiles, 90% of them were motivated by children's transport

From commercial profiles, 82% of premium recipients are one-person SMEs.

# Mixed profiles