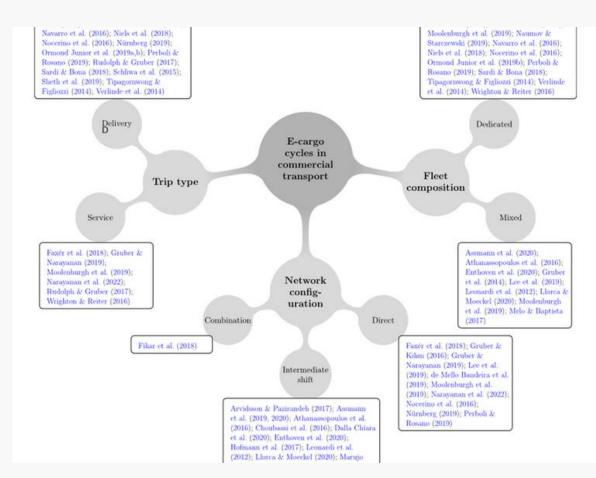

Typology for e-cargo cycle usage in commercial transport and indicative references.

Cargo cycles according to construction type

Narayanan, S., & Antoniou, C. (2022). Electric cargo cycles—A comprehensive review. Transport Policy, 116, 278–303.