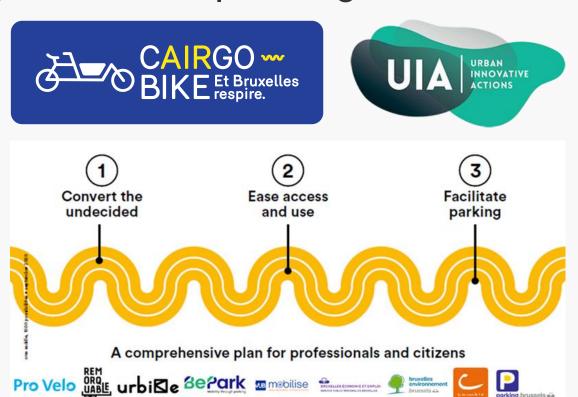

## Case study: Brussels Capital Region

#### **Context:**

- •1/2 motorized trips is less than 5 km in the Brussels area.
- •Taking children to school and shopping are the most frequently cited reasons for using a car for the trips.
- •1/2 deliveries in town could switch to cargo bikes.

Via shared CB services, trailer lending and incentives