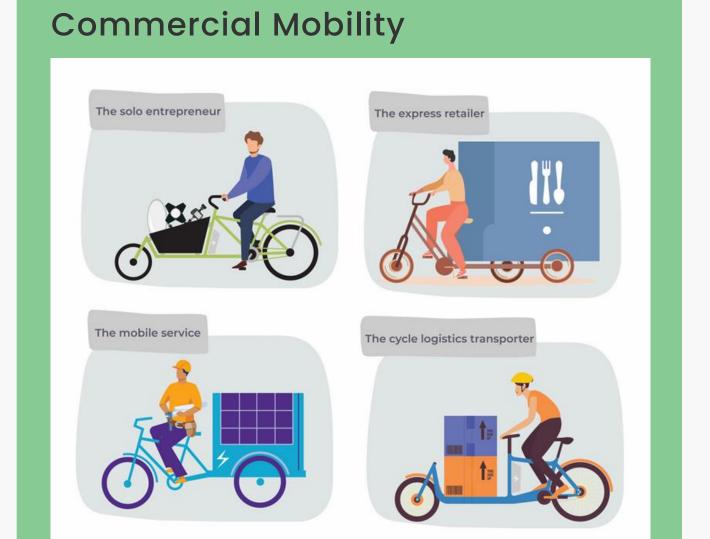

### **|||. Results**

12 profiles identified

From the mobility profiles, 90% of them were motivated by children's transport

From commercial profiles, 82% of premium recipients are one-person SMEs.

# Mixed profiles