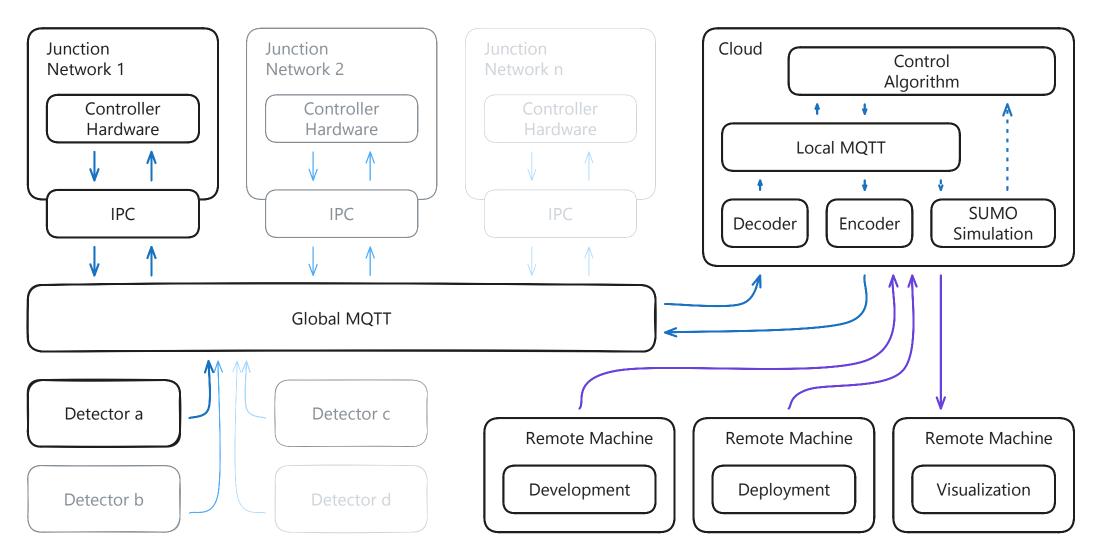

#### Initial Architecture:

- local components
- highly specialized
- hard to maintain
- long deployment