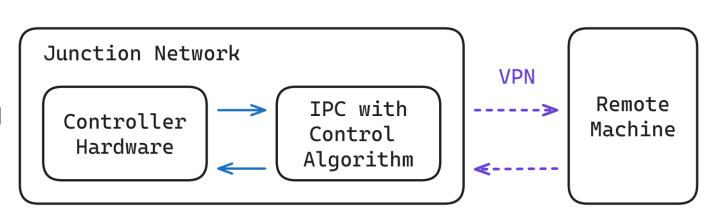

#### Initial Architecture:

- local components
- highly specialized
- hard to maintain
- long deployment