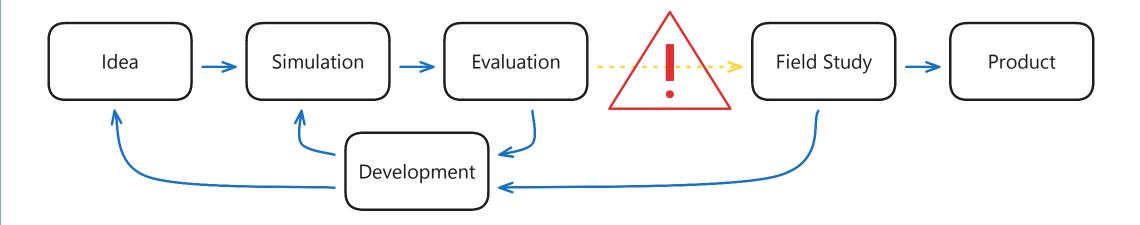

#### Initial Architecture:

- local components
- highly specialized
- hard to maintain
- long deployment