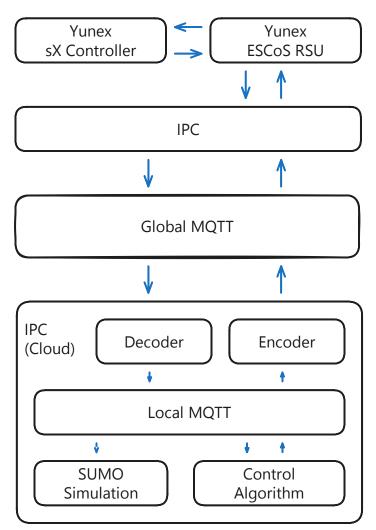

#### Initial Architecture:

- local components
- highly specialized
- hard to maintain
- long deployment